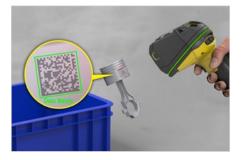

# **Barcode Readers and Verifiers**

Barcodes are essential for automating identification and data capture, requiring fast and accurate reading for maximum efficiency. Cognex image-based barcode readers decode even the toughest codes with industry-leading read rates, advanced technology, and modular options to optimize performance, increase throughput, and improve traceability.

# **Fixed-Mount and Handheld Readers**

**Ultra-compact reader** 

Automate traceability in confined spaces

with a compact form factor designed for

seamless factory integration.

DataMan 80

## Robust handheld reader

#### DataMan 8700 Series

Read the toughest DPM and label-based codes even in harsh environments.

cognex.com/dataman8700