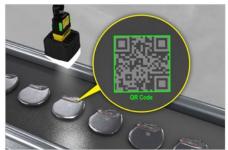

# **Barcode Readers and Verifiers**

Barcodes are essential for automating identification and data capture, requiring fast and accurate reading for maximum efficiency. Cognex image-based barcode readers decode even the toughest codes with industry-leading read rates, advanced technology, and modular options to optimize performance, increase throughput, and improve traceability.

# **Application examples**

Automotive Direct part mark (DPM) reading: Read DPM codes on automotive parts

Food and beverage 1D code reading: Scan 1D codes on product packaging

Electronics Multi-code reading: Decipher multiple codes at the same time