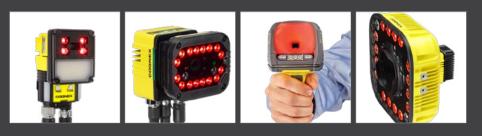

# **Fixed-Mount and Handheld Readers**

**Ultra-compact reader** 

Automate traceability in confined spaces

with a compact form factor designed for

seamless factory integration.

DataMan 80

## Robust handheld reader

#### DataMan 8700 Series

Read the toughest DPM and label-based codes even in harsh environments.

cognex.com/dataman8700

### **Flexible reader**

#### DataMan 280

Scan a variety of codes with flexible performance for standard to customized needs.

### **High-speed reader**

#### DataMan 380

Automate scanning applications on high-speed lines, including multi-code and multi-symbology reading.