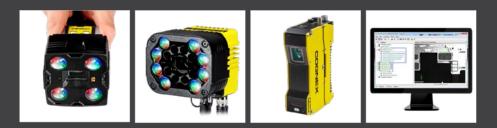

# Al-Powered Readers

# High-resolution reader

#### DataMan 390 Series

Tackle the most demanding decoding applications including multi-code and multi-symbology scanning.

cognex.com/dataman390

# All-purpose reader

#### DataMan® 290

Handle any code, application, or environment to solve a range of barcode scanning challenges.

cognex.com/dataman290