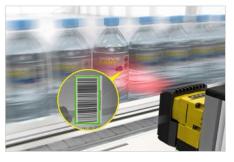

# **Application examples**

Automotive Direct part mark (DPM) reading: Read DPM codes on automotive parts

Food and beverage 1D code reading: Scan 1D codes on product packaging

Electronics Multi-code reading: Decipher multiple codes at the same time

Logistics Label-based code reading: Scan and decode 1D barcodes on shipping labels

Packaging Multi-symbology reading: Decipher multiple code types at once

Pharmaceutical DPM reading: Read DPM codes on medical devices

Electric vehicle DPM reading: Scan DPM codes on curved surface of cylindrical batteries

Medical DPM reading: Decipher codes on the specular surface of glass vials

Consumer product Label-based code reading: Read codes on final product packaging