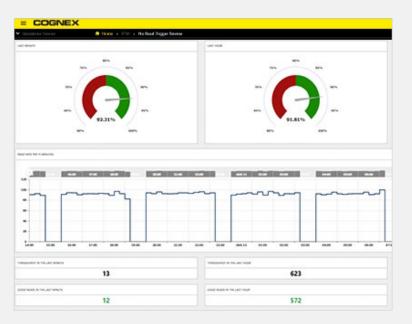

# Data intelligence for optimized performance

#### **Edge Intelligence**

The Cognex Edge Intelligence platform provides real-time visibility into production lines, with easy access to visualization and diagnostics tools to quickly identify and resolve issues. Fully integrated with select Cognex products and logistics tunnels, it streamlines device management and site-wide deployments.

#### cognex.com/edge-intelligence