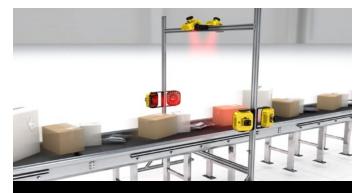

# For high throughput logistics applications

#### **Modular Vision Tunnels**

Cognex Modular Vision Tunnels (MVT) optimize sortation, inbound receiving, and outbound logistics with up to 99.9% read rates and flexible options to support different requirements.