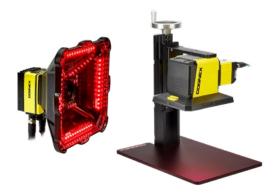

# For high throughput logistics applications

#### **Modular Vision Tunnels**

Cognex Modular Vision Tunnels (MVT) optimize sortation, inbound receiving, and outbound logistics with up to 99.9% read rates and flexible options to support different requirements.