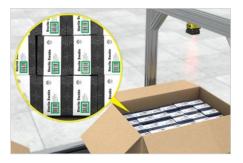

Logistics Label-based code reading: Scan and decode 1D barcodes on shipping labels

Packaging Multi-symbology reading: Decipher multiple code types at once

Pharmaceutical DPM reading: Read DPM codes on medical devices

Electric vehicle DPM reading: Scan DPM codes on curved surface of cylindrical batteries

Medical DPM reading: Decipher codes on the specular surface of glass vials

Consumer product Label-based code reading: Read codes on final product packaging