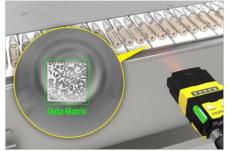

# **Barcode Readers and Verifiers**

Barcodes are essential for automating identification and data capture, requiring fast and accurate reading for maximum efficiency. Cognex image-based barcode readers decode even the toughest codes with industry-leading read rates, advanced technology, and modular options to optimize performance, increase throughput, and improve traceability.

# **Application examples**

Automotive Direct part mark (DPM) reading: Read DPM codes on automotive parts

Food and beverage 1D code reading: Scan 1D codes on product packaging

Electronics Multi-code reading: Decipher multiple codes at the same time