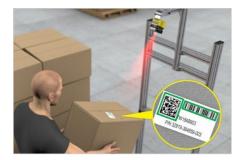

# **Application examples**

Automotive Direct part mark (DPM) reading: Read DPM codes on automotive parts

Food and beverage 1D code reading: Scan 1D codes on product packaging

Electronics Multi-code reading: Decipher multiple codes at the same time

Logistics Label-based code reading: Scan and decode 1D barcodes on shipping labels

Packaging Multi-symbology reading: Decipher multiple code types at once

Pharmaceutical DPM reading: Read DPM codes on medical devices

Electric vehicle DPM reading: Scan DPM codes on curved surface of cylindrical batteries

Medical DPM reading: Decipher codes on the specular surface of glass vials

Consumer product Label-based code reading: Read codes on final product packaging