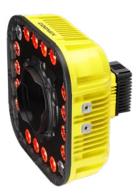

# **Fixed-Mount and Handheld Readers**

**Ultra-compact reader** 

Automate traceability in confined spaces

with a compact form factor designed for

seamless factory integration.

DataMan 80

## Robust handheld reader

#### DataMan 8700 Series

Read the toughest DPM and label-based codes even in harsh environments.

cognex.com/dataman8700