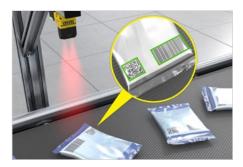

Logistics Label-based code reading: Scan and decode 1D barcodes on shipping labels

Packaging Multi-symbology reading: Decipher multiple code types at once

Pharmaceutical DPM reading: Read DPM codes on medical devices

Electric vehicle DPM reading: Scan DPM codes on curved surface of cylindrical batteries

Medical DPM reading: Decipher codes on the specular surface of glass vials

Consumer product Label-based code reading: Read codes on final product packaging