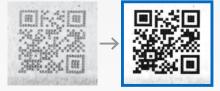

#### Al-enhanced decoding

**Increase image quality** and detect clocking patterns in damaged or low-quality codes for more reliable code reading.

### Al-powered analysis

**Read all code types,** including occluded, distorted, or challenging codes with industry-proven decoding algorithms.