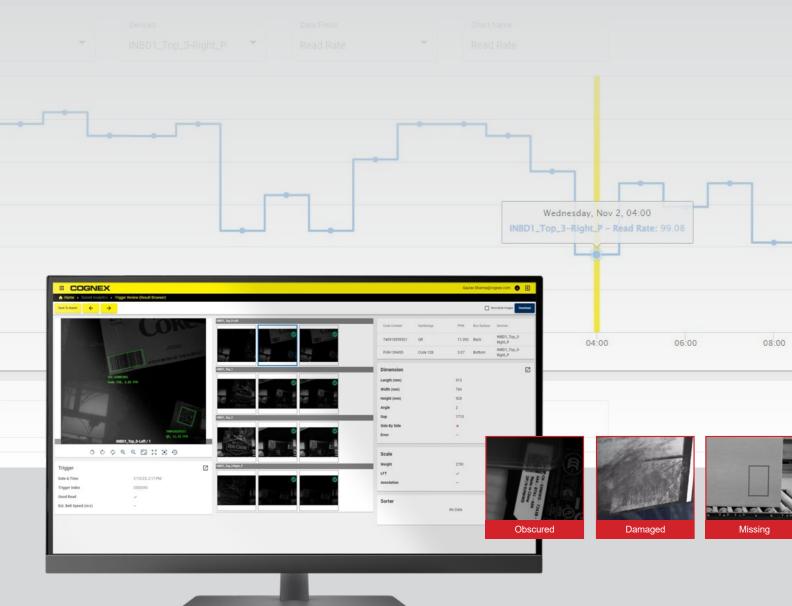

# Data intelligence for optimized performance

#### **Edge Intelligence**

The Cognex Edge Intelligence platform provides real-time visibility into production lines, with easy access to visualization and diagnostics tools to quickly identify and resolve issues. Fully integrated with select Cognex products and logistics tunnels, it streamlines device management and site-wide deployments.

#### cognex.com/edge-intelligence