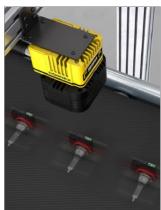

### Comprehensive toolset solves tasks of varying complexity

Integrating AI and rule-based tools in a single vision system, the In-Sight 3800 addresses a wide range of error-proofing applications. The tools can be used individually for simple jobs or combined to automate more challenging problems.

#### **Rule-based vision tools**

In-Sight 3800 is also equipped with an extensive library of industry-proven traditional vision tools that allow you to measure distance and blobs, count pixels, and patterns, read codes, guide robots, perform math and logic, and more. These tools run 2X faster on In-Sight 3800 than previous generation products, so you can solve applications more quickly and accommodate faster line speeds.