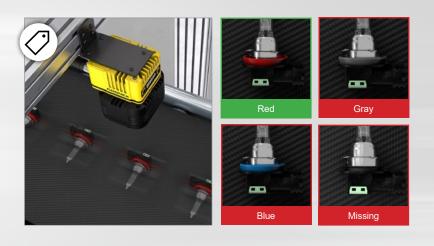

#### ViDi EL Classify

Detect and sort parts based on multiple features or characteristics.

#### Consumer products: Detect presence/absence in kitted products and run multi-ROI classification

#### Electric vehicle (EV) batteries: Check parts for surface-level defects

Automotive electronics: Detect presence/absence of components and classify defects

Automotive assembly: Inspect large parts for subtle defects