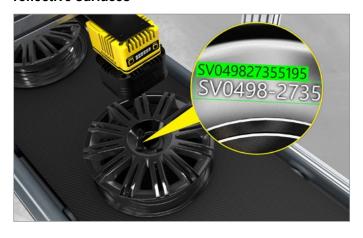

Automotive: Read codes on low-contrast and reflective surfaces

Pharmaceutical: Perform on-line verification at high speeds

Automotive: Decipher hard-to-read text etched on metallic surfaces

Food & beverage: Read lot codes on multiple products at the same time