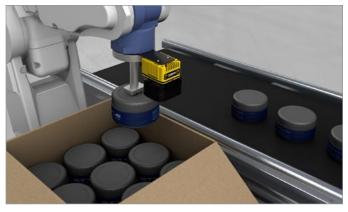

#### Brightness: Detect presence/absence of components based on varying brightness levels

Gauging: Detect edges and measure the distance between them

Robotic guidance: Pick and place finished products into bins