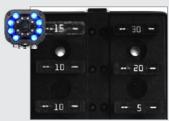

#### Part inspection and OCR

Without HDR: Embedded parts are unclear.

With HDR+: Serial code and bearings are both visible.