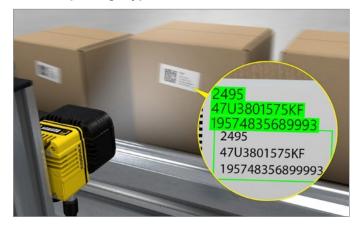

**Counting: Count components to verify completeness** 

Code reading and OCR: Read multiple 2D codes and text across a large scanning area