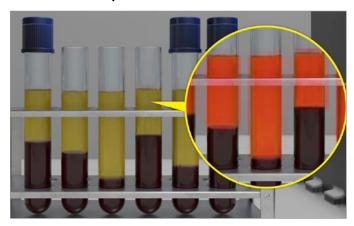

Life sciences: Separate the liquid levels in test tube samples

Food and beverage: Ensure shape uniformity of products moving down the line