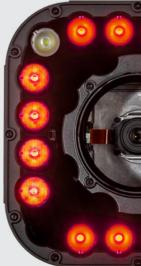

#### **Multi-color lighting for** flexibility

Multi-color (RGBW and IR) lighting options allow you to optimize image contrast, regardless of operating conditions. Simply click a button to change the light color and generate high-resolution images for more accurate inspections.

#### **Powerful lighting for** long-range applications

Advanced illumination strengthens intensity to create high-quality images. Available in red and white options, this lighting maximizes coverage and minimizes exposure times for greater throughput.