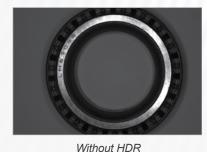

PAGE 12

Unique high-dynamic range plus (HDR+) technology optimizes image formation in a single acquisition

#### Innovative technology pushes the boundaries of HDR

HDR+ enhances the capabilities of HDR technology by optimizing contrast automatically. This creates a more uniformed, more detailed image in a single acquisition. Available in both monochrome and color options, HDR+ delivers higher contrast and image quality that allow you to:

#### Part inspection and OCR

Without HDR: Embedded parts are unclear.

With HDR+: Serial code and bearings are both visible.

#### **Greater** depth-of-field

HDR+ reduces over- and under-exposure, providing greater depth-of-field than standard HDR technology and conventional imaging sensors.