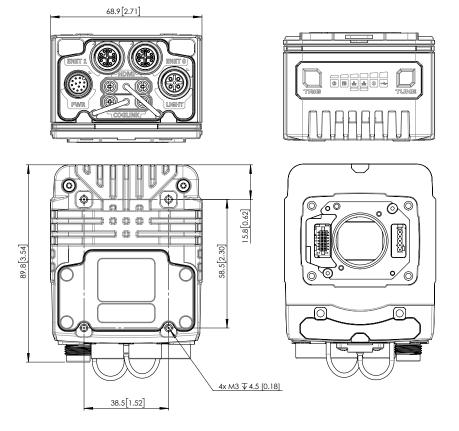

#### Scalable architecture for current and future needs

The In-Sight 3800 series offers a variety of accessories and modular components. This flexibility enables users to adapt to keep up with changing demands, such as new changes, faster line speeds, and higher quality standards.

For additional details on accessory compatibility, please refer to page 19.

| In-Sight 3800 Series S                       | pecifications                                 |              |                             |                              |                           |              |
|----------------------------------------------|-----------------------------------------------|--------------|-----------------------------|------------------------------|---------------------------|--------------|
| Image Sensor                                 | IS3801M                                       | IS3801C      | IS3803M                     | IS3803C                      | IS3805M                   | IS3805C      |
| Bit Depth                                    | 8-bit monochrome                              | 24-bit color | 8-bit monochrome            | 24-bit color                 | 8-bit monochrome          | 24-bit color |
| Frames per Second (Maximum, Full Resolution) | 125 fps                                       | 52 fps       | 47 fps                      | 30 fps                       | 32 fps                    | 21 fps       |
| Sensor Type                                  | 1/2.3" CMOS, global shutter                   |              | 1/1.8" CMOS, global shutter |                              | 2/3" CMOS, global shutter |              |
| Sensor Properties                            | 6.3 mm diagonal, 3.45 x 3.45 µm square pixels |              |                             | .45 x 3.45 µm square<br>cels | 11.1 mm diagonal, 3. pix  |              |
| Maximum Image Resolution (pixels)            | 1440 x 1080                                   |              | 2048 x 1536                 |                              | 2448 x 2048               |              |
| Electronic Shutter Speed                     | 19.5 µs to 200,000 µs                         |              | 25.1 µs to                  | 200,000 μs                   | 19.1 µs to 2              | 200,000 µs   |