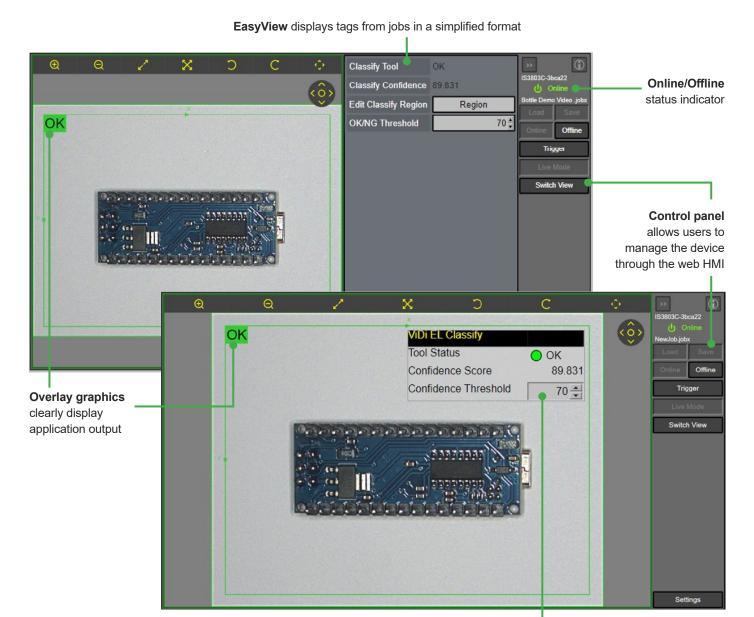

#### Web-based HMI offers real-time application testing and optimization

The In-Sight 3800 provides access to a web-based human-machine interface (HMI) that enables runtime visualization. From the HMI, users can view inspection results and modify setup parameters to optimize their application.

CustomView shows advanced settings from the spreadsheet