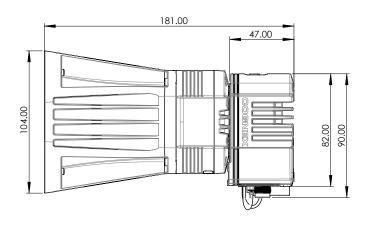

#### Scalable architecture for current and future needs

The In-Sight 3800 series offers a variety of accessories and modular components. This flexibility enables users to adapt to keep up with changing demands, such as new changes, faster line speeds, and higher quality standards.

For additional details on accessory compatibility, please refer to page 19.

| In-Sight 3800 Series S                       | pecifications                                 |              |                             |                              |                           |              |
|----------------------------------------------|-----------------------------------------------|--------------|-----------------------------|------------------------------|---------------------------|--------------|
| Image Sensor                                 | IS3801M                                       | IS3801C      | IS3803M                     | IS3803C                      | IS3805M                   | IS3805C      |
| Bit Depth                                    | 8-bit monochrome                              | 24-bit color | 8-bit monochrome            | 24-bit color                 | 8-bit monochrome          | 24-bit color |
| Frames per Second (Maximum, Full Resolution) | 125 fps                                       | 52 fps       | 47 fps                      | 30 fps                       | 32 fps                    | 21 fps       |
| Sensor Type                                  | 1/2.3" CMOS, global shutter                   |              | 1/1.8" CMOS, global shutter |                              | 2/3" CMOS, global shutter |              |
| Sensor Properties                            | 6.3 mm diagonal, 3.45 x 3.45 µm square pixels |              |                             | .45 x 3.45 µm square<br>cels | 11.1 mm diagonal, 3. pix  |              |
| Maximum Image Resolution (pixels)            | 1440 x 1080                                   |              | 2048 x 1536                 |                              | 2448 x 2048               |              |
| Electronic Shutter Speed                     | 19.5 µs to 200,000 µs                         |              | 25.1 µs to                  | 200,000 μs                   | 19.1 µs to 2              | 200,000 µs   |