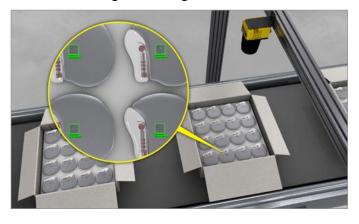

Life sciences: Separate the liquid levels in test tube samples

Food and beverage: Ensure shape uniformity of products moving down the line