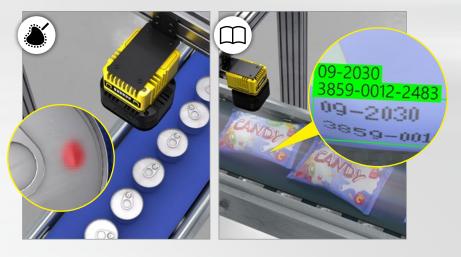

**Consumer products: Classify scents** or flavors on packaging

Food & beverage: Identify damaged or missing

Logistics: Read multiple lines of text on different package types

**Consumer product: Decipher lot codes** against variable backgrounds

Automotive: Read codes on low-contrast and reflective surfaces

Pharmaceutical: Perform on-line verification at high speeds

Automotive: Decipher hard-to-read text etched on metallic surfaces

Food & beverage: Read lot codes on multiple products at the same time

**Counting: Count components to verify completeness** 

Code reading and OCR: Read multiple 2D codes and text across a large scanning area