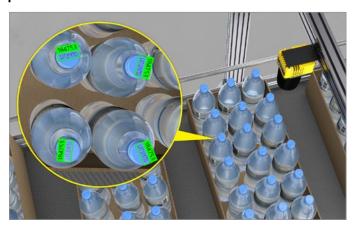

Automotive: Read codes on low-contrast and reflective surfaces

Pharmaceutical: Perform on-line verification at high speeds

Automotive: Decipher hard-to-read text etched on metallic surfaces

Food & beverage: Read lot codes on multiple products at the same time