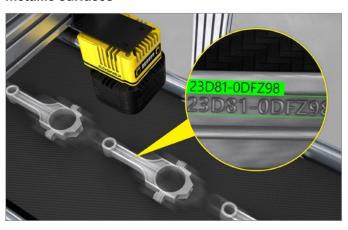

Automotive: Read codes on low-contrast and reflective surfaces

Pharmaceutical: Perform on-line verification at high speeds

Automotive: Decipher hard-to-read text etched on metallic surfaces

Food & beverage: Read lot codes on multiple products at the same time