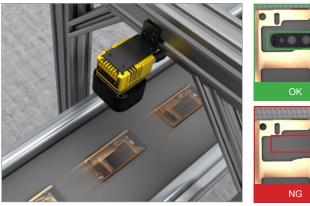

### Comprehensive toolset solves tasks of varying complexity

Integrating AI and rule-based tools in a single vision system, the In-Sight 3800 addresses a wide range of error-proofing applications. The tools can be used individually for simple jobs or combined to automate more challenging problems.

#### ViDi EL Segment

Extract defects, regions, and objects from complex parts and backgrounds.

#### ViDi EL Classify

Detect and sort parts based on multiple features or characteristics.

#### Confidence score

Get real-time, visual feedback on the accuracy of your results. The confidence score verifies whether the ViDi EL tool correctly predicted the output, leading to less manual intervention and more reliable inspections.