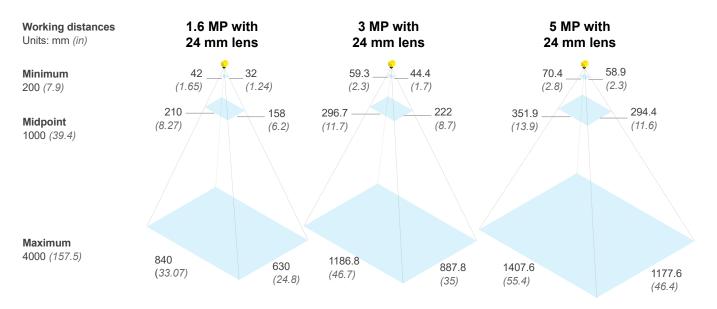

#### Field of view diagrams\*

<sup>\*</sup>Field of view diagrams are based on the minimum and maximum focus distances of the High Speed Liquid Lens. If using a High Speed Liquid Lens with the Multi Torch light accessory, the system will perform best at distances between 150-500 mm (5.9-19.7 in) in terms of light intensity/uniformity.

#### Find the right lens for your application

The Cognex lens advisor makes it easy to select the right lens for your application. Plug in your specifications, hit "Calculate," and let the advisor take care of the rest.

cognex.com/lens-advisor

<sup>\*</sup>Field of view diagrams are based on the minimum and maximum focus distances of the High Speed Liquid Lens. If using a High Speed Liquid Lens with the Multi Torch light accessory, the system will perform best at distances between 150-500 mm (5.9-19.7 in) in terms of light intensity/uniformity.