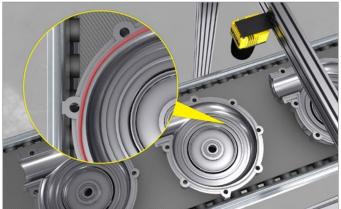

#### Part inspection and OCR

Without HDR: Embedded parts are unclear.

With HDR+: Serial code and bearings are both visible.

#### **Greater** depth-of-field

HDR+ reduces over- and under-exposure, providing greater depth-of-field than standard HDR technology and conventional imaging sensors.