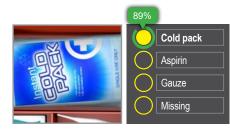

#### ViDi EL Classify

Detect and sort parts based on multiple features or characteristics.

#### Confidence score

Get real-time, visual feedback on the accuracy of your results. The confidence score verifies whether the ViDi EL tool correctly predicted the output, leading to less manual intervention and more reliable inspections.