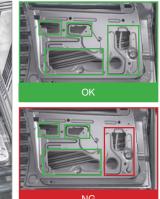

### Comprehensive toolset solves tasks of varying complexity

Integrating AI and rule-based tools in a single vision system, the In-Sight 3800 addresses a wide range of error-proofing applications. The tools can be used individually for simple jobs or combined to automate more challenging problems.

## Segmentation examples

**Automotive: Segment nested parts** for targeted inspection

Automotive: Identify subtle, variable defects

Food and beverage: Detect and classify multiple types of defects

Electronics: Extract different regions in a part and segment them by class