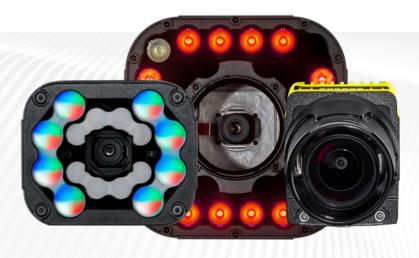

## **In-Sight 3800 Series**

All-in-one vision system meets all your vision needs

High speed, high resolution, high flexibility. The In-Sight® 3800 has it all.

This advanced vision system provides a powerful, yet easy-to-use, solution for automated inspections. Embedded with a full set of robust rule-based tools and innovative edge learning technology, In-Sight 3800 solves a range of manufacturing applications, from defect detection and assembly verification to character reading and more.

## Improve the accuracy of your results

Generate high-resolution, high-contrast images that detect even the most subtle defects.

Integrated multi-color lighting accommodates a range of application requirements and operating conditions

#### **Multi-color lighting for** flexibility

Multi-color (RGBW and IR) lighting options allow you to optimize image contrast, regardless of operating conditions. Simply click a button to change the light color and generate high-resolution images for more accurate inspections.

#### **Powerful lighting for** long-range applications

Advanced illumination strengthens intensity to create high-quality images. Available in red and white options, this lighting maximizes coverage and minimizes exposure times for greater throughput.