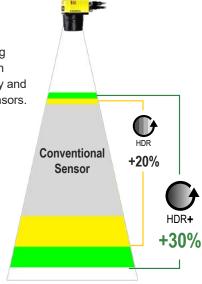

#### **Greater** depth-of-field

HDR+ reduces over- and under-exposure, providing greater depth-of-field than standard HDR technology and conventional imaging sensors.

#### Faster line speeds

HDR+ significantly reduces exposure times, enabling you to accommodate lines up to 80% faster.