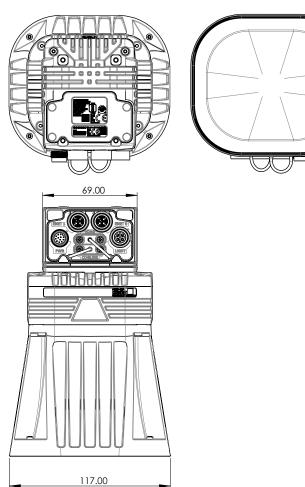

#### Scalable architecture for current and future needs

The In-Sight 3800 series offers a variety of accessories and modular components. This flexibility enables users to adapt to keep up with changing demands, such as new changes, faster line speeds, and higher quality standards.

For additional details on accessory compatibility, please refer to page 19.

| In-Sight 3800 Series S                       | pecifications                                 |              |                             |                              |                           |              |
|----------------------------------------------|-----------------------------------------------|--------------|-----------------------------|------------------------------|---------------------------|--------------|
| Image Sensor                                 | IS3801M                                       | IS3801C      | IS3803M                     | IS3803C                      | IS3805M                   | IS3805C      |
| Bit Depth                                    | 8-bit monochrome                              | 24-bit color | 8-bit monochrome            | 24-bit color                 | 8-bit monochrome          | 24-bit color |
| Frames per Second (Maximum, Full Resolution) | 125 fps                                       | 52 fps       | 47 fps                      | 30 fps                       | 32 fps                    | 21 fps       |
| Sensor Type                                  | 1/2.3" CMOS, global shutter                   |              | 1/1.8" CMOS, global shutter |                              | 2/3" CMOS, global shutter |              |
| Sensor Properties                            | 6.3 mm diagonal, 3.45 x 3.45 µm square pixels |              |                             | .45 x 3.45 µm square<br>cels | 11.1 mm diagonal, 3. pix  |              |
| Maximum Image Resolution (pixels)            | 1440 x 1080                                   |              | 2048 x 1536                 |                              | 2448 x 2048               |              |
| Electronic Shutter Speed                     | 19.5 µs to 200,000 µs                         |              | 25.1 µs to                  | 200,000 μs                   | 19.1 µs to 2              | 200,000 µs   |