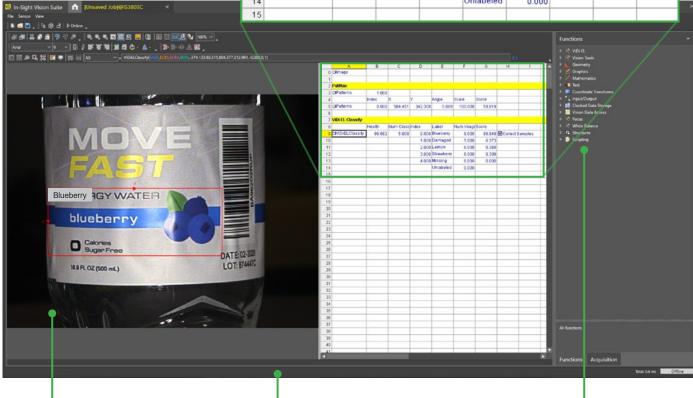

#### ViDi EL Classify

Detect and sort parts based on multiple features or characteristics.

**Consumer products: Classify scents** or flavors on packaging

Food & beverage: Identify damaged or missing

Logistics: Read multiple lines of text on different package types

**Consumer product: Decipher lot codes** against variable backgrounds