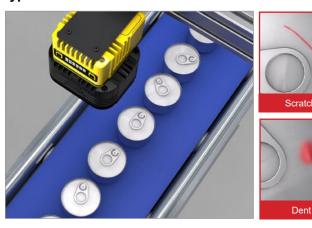

## Segmentation examples

**Automotive: Segment nested parts** for targeted inspection

Automotive: Identify subtle, variable defects

Food and beverage: Detect and classify multiple types of defects

Electronics: Extract different regions in a part and segment them by class

#### Electric vehicle (EV) batteries: Check parts for surface-level defects

Automotive electronics: Detect presence/absence of components and classify defects

Automotive assembly: Inspect large parts for subtle defects