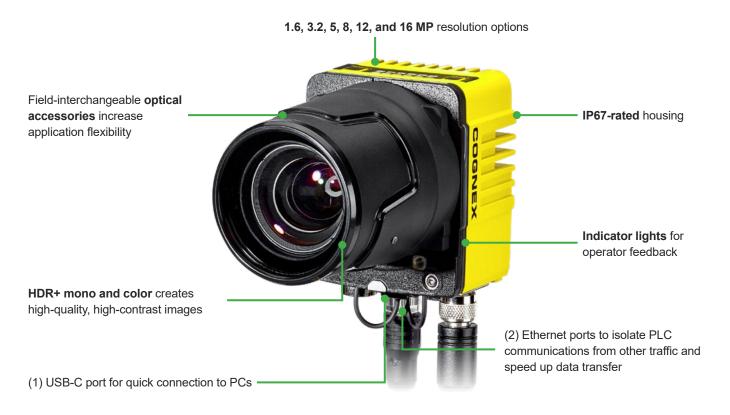

#### Scalable architecture for current and future needs

The In-Sight 3800 series offers a variety of accessories and modular components. This flexibility enables users to adapt to keep up with changing demands, such as new changes, faster line speeds, and higher quality standards.

For additional details on accessory compatibility, please refer to page 19.

| In-Sight 3800 Series S                       | pecifications                                 |              |                             |                              |                           |              |
|----------------------------------------------|-----------------------------------------------|--------------|-----------------------------|------------------------------|---------------------------|--------------|
| Image Sensor                                 | IS3801M                                       | IS3801C      | IS3803M                     | IS3803C                      | IS3805M                   | IS3805C      |
| Bit Depth                                    | 8-bit monochrome                              | 24-bit color | 8-bit monochrome            | 24-bit color                 | 8-bit monochrome          | 24-bit color |
| Frames per Second (Maximum, Full Resolution) | 125 fps                                       | 52 fps       | 47 fps                      | 30 fps                       | 32 fps                    | 21 fps       |
| Sensor Type                                  | 1/2.3" CMOS, global shutter                   |              | 1/1.8" CMOS, global shutter |                              | 2/3" CMOS, global shutter |              |
| Sensor Properties                            | 6.3 mm diagonal, 3.45 x 3.45 µm square pixels |              |                             | .45 x 3.45 µm square<br>cels | 11.1 mm diagonal, 3. pix  |              |
| Maximum Image Resolution (pixels)            | 1440 x 1080                                   |              | 2048 x 1536                 |                              | 2448 x 2048               |              |
| Electronic Shutter Speed                     | 19.5 µs to 200,000 µs                         |              | 25.1 µs to                  | 200,000 μs                   | 19.1 µs to 2              | 200,000 µs   |

| Image Sensor                                 | IS3808M                                        | IS3808C      | IS3812M                     | IS3812C                      | IS3816M                     | IS3816C      |
|----------------------------------------------|------------------------------------------------|--------------|-----------------------------|------------------------------|-----------------------------|--------------|
| Bit Depth                                    | 8-bit monochrome                               | 24-bit color | 8-bit monochrome            | 24-bit color                 | 8-bit monochrome            | 24-bit color |
| Frames per Second (Maximum, Full Resolution) | 24 fps                                         | 12 fps       | 22 fps                      | 11 fps                       | 18 fps                      | 8 fps        |
| Sensor Type                                  | 2/3" CMOS, global shutter                      |              | 1/1.1" CMOS, global shutter |                              | 1.1" CMOS, global shutter   |              |
| Sensor Properties                            | 11.1 mm diagonal, 2.74 x 2.74 µm square pixels |              | ,                           | .74 x 2.74 µm square<br>rels | 16.8 mm diagonal, 2.<br>pix |              |
| Maximum Image Resolution (pixels)            | 2840 x 2840                                    |              | 4096 x 3000                 |                              | 5320 x 3032                 |              |
| Electronic Shutter Speed                     | 22 μs to 200,000 μs                            |              | 22 µs to 200,000 µs         |                              | 29.1 µs to                  | 200,000 μs   |

| Vision System                      |                                                                                                                                                                                                                                                                                                                                                                                                                                                                                                                                                                                                                                                                                                                                        |  |  |  |  |  |
|------------------------------------|----------------------------------------------------------------------------------------------------------------------------------------------------------------------------------------------------------------------------------------------------------------------------------------------------------------------------------------------------------------------------------------------------------------------------------------------------------------------------------------------------------------------------------------------------------------------------------------------------------------------------------------------------------------------------------------------------------------------------------------|--|--|--|--|--|
| Memory                             | 4 GB                                                                                                                                                                                                                                                                                                                                                                                                                                                                                                                                                                                                                                                                                                                                   |  |  |  |  |  |
| Lens Type                          | C-Mount, Cognex High Speed Liquid Lens Autofocus, or Cognex manual focus lens (used with Multi-Torch Illumination accessory).                                                                                                                                                                                                                                                                                                                                                                                                                                                                                                                                                                                                          |  |  |  |  |  |
| *'                                 |                                                                                                                                                                                                                                                                                                                                                                                                                                                                                                                                                                                                                                                                                                                                        |  |  |  |  |  |
| Trigger                            | 1 opto-isolated, acquisition trigger input.                                                                                                                                                                                                                                                                                                                                                                                                                                                                                                                                                                                                                                                                                            |  |  |  |  |  |
| Discrete Inputs                    | 1 opto-isolated, acquisition trigger input.  Up to 3 general-purpose inputs when connected to the Breakout cable.                                                                                                                                                                                                                                                                                                                                                                                                                                                                                                                                                                                                                      |  |  |  |  |  |
| Discrete Outputs                   | Up to 4 high-speed outputs when connected to the Breakout cable.                                                                                                                                                                                                                                                                                                                                                                                                                                                                                                                                                                                                                                                                       |  |  |  |  |  |
| Status LEDs                        | Pass/Fail LED and Indicator Ring, Network LED and Error LED.                                                                                                                                                                                                                                                                                                                                                                                                                                                                                                                                                                                                                                                                           |  |  |  |  |  |
| High Speed Liquid Lens<br>Lifespan | Number of Focus Cycles: 1800 M cycles                                                                                                                                                                                                                                                                                                                                                                                                                                                                                                                                                                                                                                                                                                  |  |  |  |  |  |
| Job/Program Memory                 | 7.2 GB non-volatile flash memory; unlimited storage via remote network device.                                                                                                                                                                                                                                                                                                                                                                                                                                                                                                                                                                                                                                                         |  |  |  |  |  |
| Image Processing Memory            | 512 MB SDRAM                                                                                                                                                                                                                                                                                                                                                                                                                                                                                                                                                                                                                                                                                                                           |  |  |  |  |  |
| Network Communication              | 2 Ethernet ports, 10/100/1000 BaseT with auto MDIX. IEEE 802.3 TCP/IP Protocol.  1 USB-C port (supports direct connection to In-Sight Vision Suite on a PC, no factory floor protocols supported).  Supports DHCP, static, and link-local IP address configuration.                                                                                                                                                                                                                                                                                                                                                                                                                                                                    |  |  |  |  |  |
| Communication Protocols            | TCP/IP, PROFINET, EtherNet/IP, SLMP, ModbusTCP, (S)FTP, RS-232C                                                                                                                                                                                                                                                                                                                                                                                                                                                                                                                                                                                                                                                                        |  |  |  |  |  |
| Power Consumption                  | 24 V DC ± 10%, 2.0 A maximum.                                                                                                                                                                                                                                                                                                                                                                                                                                                                                                                                                                                                                                                                                                          |  |  |  |  |  |
| Power Output                       | 24 V DC at 1.0 A maximum to external light.                                                                                                                                                                                                                                                                                                                                                                                                                                                                                                                                                                                                                                                                                            |  |  |  |  |  |
| Material                           | Die-cast aluminum and zinc housing.                                                                                                                                                                                                                                                                                                                                                                                                                                                                                                                                                                                                                                                                                                    |  |  |  |  |  |
| Finish                             | Painted.                                                                                                                                                                                                                                                                                                                                                                                                                                                                                                                                                                                                                                                                                                                               |  |  |  |  |  |
| Mounting                           | Four M3 threaded mounting holes. See Accessories for supported mounts.  Pattern: 38.5 × 58.5 mm (1.52 × 2.60 in)                                                                                                                                                                                                                                                                                                                                                                                                                                                                                                                                                                                                                       |  |  |  |  |  |
| Weight                             | In-Sight 3800 with no accessories attached: 570 g (20.10 oz).  With 45 mm plastic C-Mount cover (COV-380-CMNT-45): 625 g (22.0 oz.) - no lens included.  With 60 mm plastic C-Mount cover (COV-380-CMNT-60): 635 g (22.4 oz.) - no lens included.  With 75 mm plastic C-Mount cover (COV-380-CMNT-75): 650 g (22.9 oz.) - no lens included.  With Multi-Torch Illumination, High Speed Liquid Lens (16 mm), and standard front cover: 840 g (29.6 oz.).  With Multi-Torch Illumination, High Speed Liquid Lens (16 mm), and dome attachment: 970 g (34.2 oz.).  With Red Torch-HR Illumination, High Speed Liquid Lens (25mm): 2935 g (103.5 oz.)  With White Torch-HR Illumination, High Speed Liquid Lens (25mm): 2980 g (105.1 oz.) |  |  |  |  |  |
| Ambient/Environment<br>Temperature | 0° C to 40° C (32° F to 104° F)                                                                                                                                                                                                                                                                                                                                                                                                                                                                                                                                                                                                                                                                                                        |  |  |  |  |  |
| Storage Temperature                | -20° C to 80° C (-4° F to 176° F)                                                                                                                                                                                                                                                                                                                                                                                                                                                                                                                                                                                                                                                                                                      |  |  |  |  |  |
| Humidity                           | <95% non-condensing                                                                                                                                                                                                                                                                                                                                                                                                                                                                                                                                                                                                                                                                                                                    |  |  |  |  |  |
| Protection                         | IP67 with all cables properly attached (or the provided connector plug installed), the IP67-rated cover, or Multi Torch attachment properly installed.                                                                                                                                                                                                                                                                                                                                                                                                                                                                                                                                                                                 |  |  |  |  |  |
| Shock (Packaging)                  | IEC 60068-2-27: 18 shocks (3 shocks in each polarity in each (X, Y, Z) axis) 80 Gs (800 m/s2 at 11 ms, half-sinusoidal) with cables or cable plugs and a 150 gram or lighter lens attached.                                                                                                                                                                                                                                                                                                                                                                                                                                                                                                                                            |  |  |  |  |  |
| Vibration (Shipping and Storage)   | IEC 60068-2-6: vibration test in each of the three main axis for 2 hours at 10 Gs (10 to 500 Hz at 100 m/s2 / 15 mm) with cables or cable plugs and a 150 gram or lighter lens attached.                                                                                                                                                                                                                                                                                                                                                                                                                                                                                                                                               |  |  |  |  |  |
| Regulations/Conformity             | CE, FCC, KCC, TÜV SÜD NRTL, EU RoHS, China RoHS                                                                                                                                                                                                                                                                                                                                                                                                                                                                                                                                                                                                                                                                                        |  |  |  |  |  |