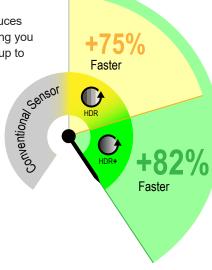

#### Faster line speeds

HDR+ significantly reduces exposure times, enabling you to accommodate lines up to 80% faster.