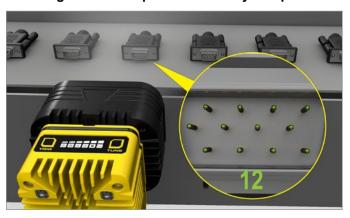

**Counting: Count components to verify completeness** 

Code reading and OCR: Read multiple 2D codes and text across a large scanning area