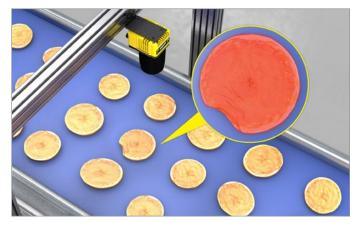

## Segmentation examples

**Automotive: Segment nested parts** for targeted inspection

Automotive: Identify subtle, variable defects

Food and beverage: Detect and classify multiple types of defects

Electronics: Extract different regions in a part and segment them by class

Life sciences: Separate the liquid levels in test tube samples

Food and beverage: Ensure shape uniformity of products moving down the line