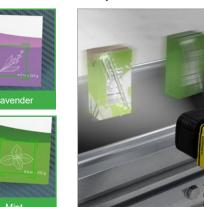

**Consumer products: Classify scents** or flavors on packaging

Food & beverage: Identify damaged or missing

Logistics: Read multiple lines of text on different package types

**Consumer product: Decipher lot codes** against variable backgrounds

Automotive: Read codes on low-contrast and reflective surfaces

Pharmaceutical: Perform on-line verification at high speeds

Automotive: Decipher hard-to-read text etched on metallic surfaces

Food & beverage: Read lot codes on multiple products at the same time