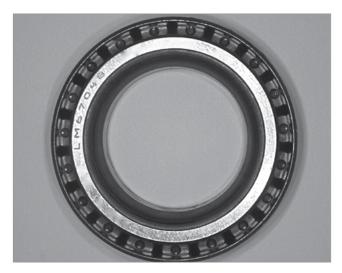

#### Part inspection and OCR

Without HDR: Embedded parts are unclear.

With HDR+: Serial code and bearings are both visible.