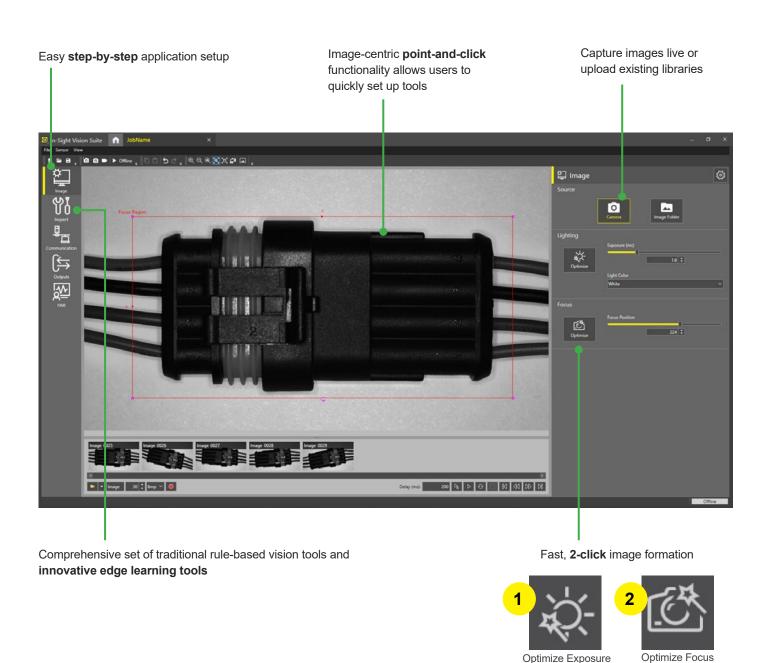

### EasyBuilder development environment simplifies setup and delivers rapid turnaround

With its point-and-click programming, the EasyBuilder interface within In-Sight Vision Suite is ideal for developing simple or common jobs. The intuitive process guides developers step-by-step through setup — from image capture to the final result and beyond allowing both new and experienced users to configure vision applications.

#### Web-based HMI offers real-time application testing and optimization

The In-Sight 3800 provides access to a web-based human-machine interface (HMI) that enables runtime visualization. From the HMI, users can view inspection results and modify setup parameters to optimize their application.