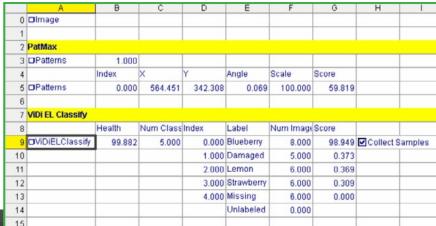

#### ViDi EL Classify

Detect and sort parts based on multiple features or characteristics.

#### Confidence score

Get real-time, visual feedback on the accuracy of your results. The confidence score verifies whether the ViDi EL tool correctly predicted the output, leading to less manual intervention and more reliable inspections.