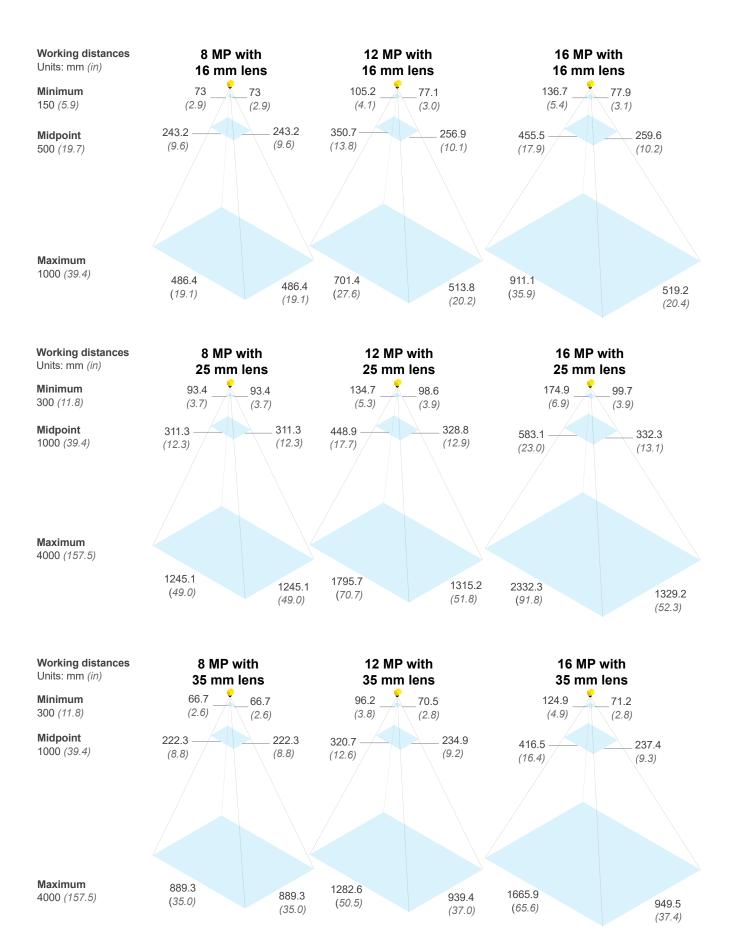

#### Field of view diagrams\*

<sup>\*</sup>Field of view diagrams are based on the minimum and maximum focus distances of the High Speed Liquid Lens. If using a High Speed Liquid Lens with the Multi Torch light accessory, the system will perform best at distances between 150-500 mm (5.9-19.7 in) in terms of light intensity/uniformity.

#### Find the right lens for your application

The Cognex lens advisor makes it easy to select the right lens for your application. Plug in your specifications, hit "Calculate," and let the advisor take care of the rest.

cognex.com/lens-advisor

<sup>\*</sup>Field of view diagrams are based on the minimum and maximum focus distances of the High Speed Liquid Lens. If using a High Speed Liquid Lens with the Multi Torch light accessory, the system will perform best at distances between 150-500 mm (5.9-19.7 in) in terms of light intensity/uniformity.