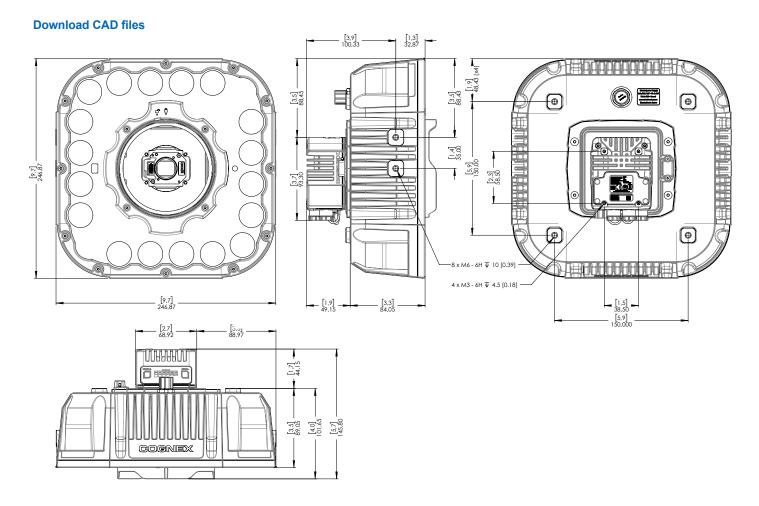

For additional details on accessory compatibility, please refer to page 19.

| In-Sight 3800 Series S                       | pecifications                                 |              |                             |                              |                           |              |
|----------------------------------------------|-----------------------------------------------|--------------|-----------------------------|------------------------------|---------------------------|--------------|
| Image Sensor                                 | IS3801M                                       | IS3801C      | IS3803M                     | IS3803C                      | IS3805M                   | IS3805C      |
| Bit Depth                                    | 8-bit monochrome                              | 24-bit color | 8-bit monochrome            | 24-bit color                 | 8-bit monochrome          | 24-bit color |
| Frames per Second (Maximum, Full Resolution) | 125 fps                                       | 52 fps       | 47 fps                      | 30 fps                       | 32 fps                    | 21 fps       |
| Sensor Type                                  | 1/2.3" CMOS, global shutter                   |              | 1/1.8" CMOS, global shutter |                              | 2/3" CMOS, global shutter |              |
| Sensor Properties                            | 6.3 mm diagonal, 3.45 x 3.45 µm square pixels |              |                             | .45 x 3.45 µm square<br>cels | 11.1 mm diagonal, 3. pix  |              |
| Maximum Image Resolution (pixels)            | 1440 x 1080                                   |              | 2048 x 1536                 |                              | 2448 x 2048               |              |
| Electronic Shutter Speed                     | 19.5 µs to 200,000 µs                         |              | 25.1 µs to                  | 200,000 μs                   | 19.1 µs to 2              | 200,000 µs   |

| Image Sensor                                 | IS3808M                                        | IS3808C      | IS3812M                     | IS3812C                      | IS3816M                     | IS3816C      |
|----------------------------------------------|------------------------------------------------|--------------|-----------------------------|------------------------------|-----------------------------|--------------|
| Bit Depth                                    | 8-bit monochrome                               | 24-bit color | 8-bit monochrome            | 24-bit color                 | 8-bit monochrome            | 24-bit color |
| Frames per Second (Maximum, Full Resolution) | 24 fps                                         | 12 fps       | 22 fps                      | 11 fps                       | 18 fps                      | 8 fps        |
| Sensor Type                                  | 2/3" CMOS, global shutter                      |              | 1/1.1" CMOS, global shutter |                              | 1.1" CMOS, global shutter   |              |
| Sensor Properties                            | 11.1 mm diagonal, 2.74 x 2.74 µm square pixels |              | ,                           | .74 x 2.74 µm square<br>rels | 16.8 mm diagonal, 2.<br>pix |              |
| Maximum Image Resolution (pixels)            | 2840 x 2840                                    |              | 4096 x 3000                 |                              | 5320 x 3032                 |              |
| Electronic Shutter Speed                     | 22 μs to 200,000 μs                            |              | 22 µs to 200,000 µs         |                              | 29.1 µs to                  | 200,000 μs   |

| Vision System                      |                                                                                                                                                                                                                                                                                                                                                                                                                                                                                                                                                                                                                                                                                                                                        |  |  |  |  |  |
|------------------------------------|----------------------------------------------------------------------------------------------------------------------------------------------------------------------------------------------------------------------------------------------------------------------------------------------------------------------------------------------------------------------------------------------------------------------------------------------------------------------------------------------------------------------------------------------------------------------------------------------------------------------------------------------------------------------------------------------------------------------------------------|--|--|--|--|--|
| Memory                             | 4 GB                                                                                                                                                                                                                                                                                                                                                                                                                                                                                                                                                                                                                                                                                                                                   |  |  |  |  |  |
| Lens Type                          | C-Mount, Cognex High Speed Liquid Lens Autofocus, or Cognex manual focus lens (used with Multi-Torch Illumination accessory).                                                                                                                                                                                                                                                                                                                                                                                                                                                                                                                                                                                                          |  |  |  |  |  |
| *'                                 |                                                                                                                                                                                                                                                                                                                                                                                                                                                                                                                                                                                                                                                                                                                                        |  |  |  |  |  |
| Trigger                            | 1 opto-isolated, acquisition trigger input.                                                                                                                                                                                                                                                                                                                                                                                                                                                                                                                                                                                                                                                                                            |  |  |  |  |  |
| Discrete Inputs                    | 1 opto-isolated, acquisition trigger input.  Up to 3 general-purpose inputs when connected to the Breakout cable.                                                                                                                                                                                                                                                                                                                                                                                                                                                                                                                                                                                                                      |  |  |  |  |  |
| Discrete Outputs                   | Up to 4 high-speed outputs when connected to the Breakout cable.                                                                                                                                                                                                                                                                                                                                                                                                                                                                                                                                                                                                                                                                       |  |  |  |  |  |
| Status LEDs                        | Pass/Fail LED and Indicator Ring, Network LED and Error LED.                                                                                                                                                                                                                                                                                                                                                                                                                                                                                                                                                                                                                                                                           |  |  |  |  |  |
| High Speed Liquid Lens<br>Lifespan | Number of Focus Cycles: 1800 M cycles                                                                                                                                                                                                                                                                                                                                                                                                                                                                                                                                                                                                                                                                                                  |  |  |  |  |  |
| Job/Program Memory                 | 7.2 GB non-volatile flash memory; unlimited storage via remote network device.                                                                                                                                                                                                                                                                                                                                                                                                                                                                                                                                                                                                                                                         |  |  |  |  |  |
| Image Processing Memory            | 512 MB SDRAM                                                                                                                                                                                                                                                                                                                                                                                                                                                                                                                                                                                                                                                                                                                           |  |  |  |  |  |
| Network Communication              | 2 Ethernet ports, 10/100/1000 BaseT with auto MDIX. IEEE 802.3 TCP/IP Protocol.  1 USB-C port (supports direct connection to In-Sight Vision Suite on a PC, no factory floor protocols supported).  Supports DHCP, static, and link-local IP address configuration.                                                                                                                                                                                                                                                                                                                                                                                                                                                                    |  |  |  |  |  |
| Communication Protocols            | TCP/IP, PROFINET, EtherNet/IP, SLMP, ModbusTCP, (S)FTP, RS-232C                                                                                                                                                                                                                                                                                                                                                                                                                                                                                                                                                                                                                                                                        |  |  |  |  |  |
| Power Consumption                  | 24 V DC ± 10%, 2.0 A maximum.                                                                                                                                                                                                                                                                                                                                                                                                                                                                                                                                                                                                                                                                                                          |  |  |  |  |  |
| Power Output                       | 24 V DC at 1.0 A maximum to external light.                                                                                                                                                                                                                                                                                                                                                                                                                                                                                                                                                                                                                                                                                            |  |  |  |  |  |
| Material                           | Die-cast aluminum and zinc housing.                                                                                                                                                                                                                                                                                                                                                                                                                                                                                                                                                                                                                                                                                                    |  |  |  |  |  |
| Finish                             | Painted.                                                                                                                                                                                                                                                                                                                                                                                                                                                                                                                                                                                                                                                                                                                               |  |  |  |  |  |
| Mounting                           | Four M3 threaded mounting holes. See Accessories for supported mounts.  Pattern: 38.5 × 58.5 mm (1.52 × 2.60 in)                                                                                                                                                                                                                                                                                                                                                                                                                                                                                                                                                                                                                       |  |  |  |  |  |
| Weight                             | In-Sight 3800 with no accessories attached: 570 g (20.10 oz).  With 45 mm plastic C-Mount cover (COV-380-CMNT-45): 625 g (22.0 oz.) - no lens included.  With 60 mm plastic C-Mount cover (COV-380-CMNT-60): 635 g (22.4 oz.) - no lens included.  With 75 mm plastic C-Mount cover (COV-380-CMNT-75): 650 g (22.9 oz.) - no lens included.  With Multi-Torch Illumination, High Speed Liquid Lens (16 mm), and standard front cover: 840 g (29.6 oz.).  With Multi-Torch Illumination, High Speed Liquid Lens (16 mm), and dome attachment: 970 g (34.2 oz.).  With Red Torch-HR Illumination, High Speed Liquid Lens (25mm): 2935 g (103.5 oz.)  With White Torch-HR Illumination, High Speed Liquid Lens (25mm): 2980 g (105.1 oz.) |  |  |  |  |  |
| Ambient/Environment<br>Temperature | 0° C to 40° C (32° F to 104° F)                                                                                                                                                                                                                                                                                                                                                                                                                                                                                                                                                                                                                                                                                                        |  |  |  |  |  |
| Storage Temperature                | -20° C to 80° C (-4° F to 176° F)                                                                                                                                                                                                                                                                                                                                                                                                                                                                                                                                                                                                                                                                                                      |  |  |  |  |  |
| Humidity                           | <95% non-condensing                                                                                                                                                                                                                                                                                                                                                                                                                                                                                                                                                                                                                                                                                                                    |  |  |  |  |  |
| Protection                         | IP67 with all cables properly attached (or the provided connector plug installed), the IP67-rated cover, or Multi Torch attachment properly installed.                                                                                                                                                                                                                                                                                                                                                                                                                                                                                                                                                                                 |  |  |  |  |  |
| Shock (Packaging)                  | IEC 60068-2-27: 18 shocks (3 shocks in each polarity in each (X, Y, Z) axis) 80 Gs (800 m/s2 at 11 ms, half-sinusoidal) with cables or cable plugs and a 150 gram or lighter lens attached.                                                                                                                                                                                                                                                                                                                                                                                                                                                                                                                                            |  |  |  |  |  |
| Vibration (Shipping and Storage)   | IEC 60068-2-6: vibration test in each of the three main axis for 2 hours at 10 Gs (10 to 500 Hz at 100 m/s2 / 15 mm) with cables or cable plugs and a 150 gram or lighter lens attached.                                                                                                                                                                                                                                                                                                                                                                                                                                                                                                                                               |  |  |  |  |  |
| Regulations/Conformity             | CE, FCC, KCC, TÜV SÜD NRTL, EU RoHS, China RoHS                                                                                                                                                                                                                                                                                                                                                                                                                                                                                                                                                                                                                                                                                        |  |  |  |  |  |