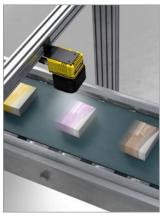

#### **Rule-based vision tools**

In-Sight 3800 is also equipped with an extensive library of industry-proven traditional vision tools that allow you to measure distance and blobs, count pixels, and patterns, read codes, guide robots, perform math and logic, and more. These tools run 2X faster on In-Sight 3800 than previous generation products, so you can solve applications more quickly and accommodate faster line speeds.

#### Brightness: Detect presence/absence of components based on varying brightness levels

Gauging: Detect edges and measure the distance between them

Robotic guidance: Pick and place finished products into bins