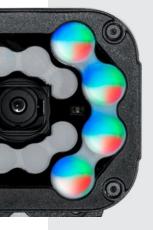

#### **Multi-color lighting for** flexibility

Multi-color (RGBW and IR) lighting options allow you to optimize image contrast, regardless of operating conditions. Simply click a button to change the light color and generate high-resolution images for more accurate inspections.