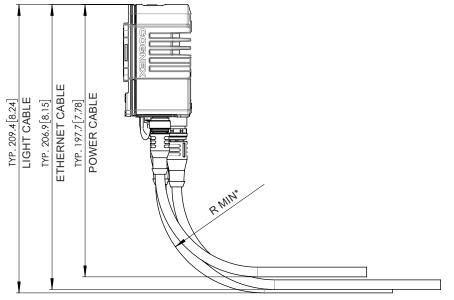

| Vision System                      |                                                                                                                                                                                                                                                                                                                                                                                                                                                                                                                                                                                                                                                                                                                                        |  |  |  |  |  |
|------------------------------------|----------------------------------------------------------------------------------------------------------------------------------------------------------------------------------------------------------------------------------------------------------------------------------------------------------------------------------------------------------------------------------------------------------------------------------------------------------------------------------------------------------------------------------------------------------------------------------------------------------------------------------------------------------------------------------------------------------------------------------------|--|--|--|--|--|
| Memory                             | 4 GB                                                                                                                                                                                                                                                                                                                                                                                                                                                                                                                                                                                                                                                                                                                                   |  |  |  |  |  |
| Lens Type                          | C-Mount, Cognex High Speed Liquid Lens Autofocus, or Cognex manual focus lens (used with Multi-Torch Illumination accessory).                                                                                                                                                                                                                                                                                                                                                                                                                                                                                                                                                                                                          |  |  |  |  |  |
| *'                                 |                                                                                                                                                                                                                                                                                                                                                                                                                                                                                                                                                                                                                                                                                                                                        |  |  |  |  |  |
| Trigger                            | 1 opto-isolated, acquisition trigger input.                                                                                                                                                                                                                                                                                                                                                                                                                                                                                                                                                                                                                                                                                            |  |  |  |  |  |
| Discrete Inputs                    | 1 opto-isolated, acquisition trigger input.  Up to 3 general-purpose inputs when connected to the Breakout cable.                                                                                                                                                                                                                                                                                                                                                                                                                                                                                                                                                                                                                      |  |  |  |  |  |
| Discrete Outputs                   | Up to 4 high-speed outputs when connected to the Breakout cable.                                                                                                                                                                                                                                                                                                                                                                                                                                                                                                                                                                                                                                                                       |  |  |  |  |  |
| Status LEDs                        | Pass/Fail LED and Indicator Ring, Network LED and Error LED.                                                                                                                                                                                                                                                                                                                                                                                                                                                                                                                                                                                                                                                                           |  |  |  |  |  |
| High Speed Liquid Lens<br>Lifespan | Number of Focus Cycles: 1800 M cycles                                                                                                                                                                                                                                                                                                                                                                                                                                                                                                                                                                                                                                                                                                  |  |  |  |  |  |
| Job/Program Memory                 | 7.2 GB non-volatile flash memory; unlimited storage via remote network device.                                                                                                                                                                                                                                                                                                                                                                                                                                                                                                                                                                                                                                                         |  |  |  |  |  |
| Image Processing Memory            | 512 MB SDRAM                                                                                                                                                                                                                                                                                                                                                                                                                                                                                                                                                                                                                                                                                                                           |  |  |  |  |  |
| Network Communication              | 2 Ethernet ports, 10/100/1000 BaseT with auto MDIX. IEEE 802.3 TCP/IP Protocol.  1 USB-C port (supports direct connection to In-Sight Vision Suite on a PC, no factory floor protocols supported).  Supports DHCP, static, and link-local IP address configuration.                                                                                                                                                                                                                                                                                                                                                                                                                                                                    |  |  |  |  |  |
| Communication Protocols            | TCP/IP, PROFINET, EtherNet/IP, SLMP, ModbusTCP, (S)FTP, RS-232C                                                                                                                                                                                                                                                                                                                                                                                                                                                                                                                                                                                                                                                                        |  |  |  |  |  |
| Power Consumption                  | 24 V DC ± 10%, 2.0 A maximum.                                                                                                                                                                                                                                                                                                                                                                                                                                                                                                                                                                                                                                                                                                          |  |  |  |  |  |
| Power Output                       | 24 V DC at 1.0 A maximum to external light.                                                                                                                                                                                                                                                                                                                                                                                                                                                                                                                                                                                                                                                                                            |  |  |  |  |  |
| Material                           | Die-cast aluminum and zinc housing.                                                                                                                                                                                                                                                                                                                                                                                                                                                                                                                                                                                                                                                                                                    |  |  |  |  |  |
| Finish                             | Painted.                                                                                                                                                                                                                                                                                                                                                                                                                                                                                                                                                                                                                                                                                                                               |  |  |  |  |  |
| Mounting                           | Four M3 threaded mounting holes. See Accessories for supported mounts.  Pattern: 38.5 × 58.5 mm (1.52 × 2.60 in)                                                                                                                                                                                                                                                                                                                                                                                                                                                                                                                                                                                                                       |  |  |  |  |  |
| Weight                             | In-Sight 3800 with no accessories attached: 570 g (20.10 oz).  With 45 mm plastic C-Mount cover (COV-380-CMNT-45): 625 g (22.0 oz.) - no lens included.  With 60 mm plastic C-Mount cover (COV-380-CMNT-60): 635 g (22.4 oz.) - no lens included.  With 75 mm plastic C-Mount cover (COV-380-CMNT-75): 650 g (22.9 oz.) - no lens included.  With Multi-Torch Illumination, High Speed Liquid Lens (16 mm), and standard front cover: 840 g (29.6 oz.).  With Multi-Torch Illumination, High Speed Liquid Lens (16 mm), and dome attachment: 970 g (34.2 oz.).  With Red Torch-HR Illumination, High Speed Liquid Lens (25mm): 2935 g (103.5 oz.)  With White Torch-HR Illumination, High Speed Liquid Lens (25mm): 2980 g (105.1 oz.) |  |  |  |  |  |
| Ambient/Environment<br>Temperature | 0° C to 40° C (32° F to 104° F)                                                                                                                                                                                                                                                                                                                                                                                                                                                                                                                                                                                                                                                                                                        |  |  |  |  |  |
| Storage Temperature                | -20° C to 80° C (-4° F to 176° F)                                                                                                                                                                                                                                                                                                                                                                                                                                                                                                                                                                                                                                                                                                      |  |  |  |  |  |
| Humidity                           | <95% non-condensing                                                                                                                                                                                                                                                                                                                                                                                                                                                                                                                                                                                                                                                                                                                    |  |  |  |  |  |
| Protection                         | IP67 with all cables properly attached (or the provided connector plug installed), the IP67-rated cover, or Multi Torch attachment properly installed.                                                                                                                                                                                                                                                                                                                                                                                                                                                                                                                                                                                 |  |  |  |  |  |
| Shock (Packaging)                  | IEC 60068-2-27: 18 shocks (3 shocks in each polarity in each (X, Y, Z) axis) 80 Gs (800 m/s2 at 11 ms, half-sinusoidal) with cables or cable plugs and a 150 gram or lighter lens attached.                                                                                                                                                                                                                                                                                                                                                                                                                                                                                                                                            |  |  |  |  |  |
| Vibration (Shipping and Storage)   | IEC 60068-2-6: vibration test in each of the three main axis for 2 hours at 10 Gs (10 to 500 Hz at 100 m/s2 / 15 mm) with cables or cable plugs and a 150 gram or lighter lens attached.                                                                                                                                                                                                                                                                                                                                                                                                                                                                                                                                               |  |  |  |  |  |
| Regulations/Conformity             | CE, FCC, KCC, TÜV SÜD NRTL, EU RoHS, China RoHS                                                                                                                                                                                                                                                                                                                                                                                                                                                                                                                                                                                                                                                                                        |  |  |  |  |  |