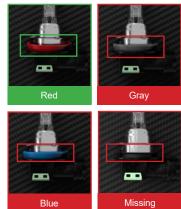

#### ViDi EL Classify

Detect and sort parts based on multiple features or characteristics.

#### Consumer products: Detect presence/absence in kitted products and run multi-ROI classification

#### Electric vehicle (EV) batteries: Check parts for surface-level defects

Automotive electronics: Detect presence/absence of components and classify defects

Automotive assembly: Inspect large parts for subtle defects