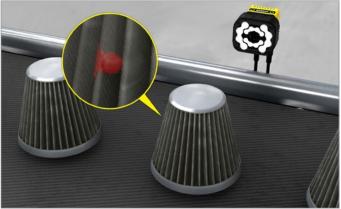

Advanced defect detection and OCR functionality automates a variety of tasks, from simple to complex

## Improve the accuracy of your results

Generate high-resolution, high-contrast images that detect even the most subtle defects.

Integrated multi-color lighting accommodates a range of application requirements and operating conditions