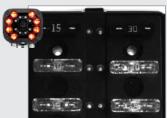

.cognex.com/VisionView



#### Full-featured vision system solves wide range of applications

The In-Sight 3800 is engineered with the entire suite of innovative Cognex vision tools and convenient features that deliver fast, reliable automation.





#### **Multi-color lighting for** flexibility

Multi-color (RGBW and IR) lighting options allow you to optimize image contrast, regardless of operating conditions. Simply click a button to change the light color and generate high-resolution images for more accurate inspections.

#### **Powerful lighting for** long-range applications

Advanced illumination strengthens intensity to create high-quality images. Available in red and white options, this lighting maximizes coverage and minimizes exposure times for greater throughput.



Actual part



Red light: Numbers are unclear



Blue light: Numbers are clear





#### Innovative technology pushes the boundaries of HDR

HDR+ enhances the capabilities of HDR technology by optimizing contrast automatically. This creates a more uniformed, more detailed image in a single acquisition. Available in both monochrome and color options, HDR+ delivers higher contrast and image quality that allow you to:

- See features that were not visible before
- Reduce light intensity
- Increase depth of field

#### Part inspection and OCR



Without HDR: Embedded parts are unclear.



With HDR+: Serial code and bearings are both visible.

#### **Greater** depth-of-field

HDR+ reduces over- and under-exposure, providing greater depth-of-field than standard HDR technology and conventional imaging sensors