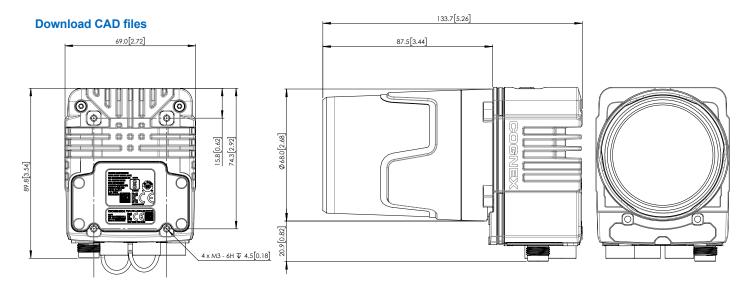

For additional details on accessory compatibility, please refer to page 19.

| In-Sight 3800 Series S                       | pecifications                                 |              |                             |                              |                           |              |
|----------------------------------------------|-----------------------------------------------|--------------|-----------------------------|------------------------------|---------------------------|--------------|
| Image Sensor                                 | IS3801M                                       | IS3801C      | IS3803M                     | IS3803C                      | IS3805M                   | IS3805C      |
| Bit Depth                                    | 8-bit monochrome                              | 24-bit color | 8-bit monochrome            | 24-bit color                 | 8-bit monochrome          | 24-bit color |
| Frames per Second (Maximum, Full Resolution) | 125 fps                                       | 52 fps       | 47 fps                      | 30 fps                       | 32 fps                    | 21 fps       |
| Sensor Type                                  | 1/2.3" CMOS, global shutter                   |              | 1/1.8" CMOS, global shutter |                              | 2/3" CMOS, global shutter |              |
| Sensor Properties                            | 6.3 mm diagonal, 3.45 x 3.45 µm square pixels |              |                             | .45 x 3.45 µm square<br>cels | 11.1 mm diagonal, 3. pix  |              |
| Maximum Image Resolution (pixels)            | 1440 x 1080                                   |              | 2048 x 1536                 |                              | 2448 x 2048               |              |
| Electronic Shutter Speed                     | 19.5 µs to 200,000 µs                         |              | 25.1 µs to                  | 200,000 μs                   | 19.1 µs to 2              | 200,000 µs   |

| Image Sensor                                 | IS3808M                                        | IS3808C      | IS3812M                     | IS3812C                      | IS3816M                     | IS3816C      |
|----------------------------------------------|------------------------------------------------|--------------|-----------------------------|------------------------------|-----------------------------|--------------|
| Bit Depth                                    | 8-bit monochrome                               | 24-bit color | 8-bit monochrome            | 24-bit color                 | 8-bit monochrome            | 24-bit color |
| Frames per Second (Maximum, Full Resolution) | 24 fps                                         | 12 fps       | 22 fps                      | 11 fps                       | 18 fps                      | 8 fps        |
| Sensor Type                                  | 2/3" CMOS, global shutter                      |              | 1/1.1" CMOS, global shutter |                              | 1.1" CMOS, global shutter   |              |
| Sensor Properties                            | 11.1 mm diagonal, 2.74 x 2.74 µm square pixels |              | ,                           | .74 x 2.74 µm square<br>rels | 16.8 mm diagonal, 2.<br>pix |              |
| Maximum Image Resolution (pixels)            | 2840 x 2840                                    |              | 4096 x 3000                 |                              | 5320 x 3032                 |              |
| Electronic Shutter Speed                     | 22 μs to 200,000 μs                            |              | 22 µs to 200,000 µs         |                              | 29.1 µs to                  | 200,000 μs   |

| Vision System                      |                                                                                                                                                                                                                                                                                                                                                                                                                                                                                                                                                                                                                                                                                                                                        |  |  |  |  |  |
|------------------------------------|----------------------------------------------------------------------------------------------------------------------------------------------------------------------------------------------------------------------------------------------------------------------------------------------------------------------------------------------------------------------------------------------------------------------------------------------------------------------------------------------------------------------------------------------------------------------------------------------------------------------------------------------------------------------------------------------------------------------------------------|--|--|--|--|--|
| Memory                             | 4 GB                                                                                                                                                                                                                                                                                                                                                                                                                                                                                                                                                                                                                                                                                                                                   |  |  |  |  |  |
| Lens Type                          | C-Mount, Cognex High Speed Liquid Lens Autofocus, or Cognex manual focus lens (used with Multi-Torch Illumination accessory).                                                                                                                                                                                                                                                                                                                                                                                                                                                                                                                                                                                                          |  |  |  |  |  |
| *'                                 |                                                                                                                                                                                                                                                                                                                                                                                                                                                                                                                                                                                                                                                                                                                                        |  |  |  |  |  |
| Trigger                            | 1 opto-isolated, acquisition trigger input.                                                                                                                                                                                                                                                                                                                                                                                                                                                                                                                                                                                                                                                                                            |  |  |  |  |  |
| Discrete Inputs                    | 1 opto-isolated, acquisition trigger input.  Up to 3 general-purpose inputs when connected to the Breakout cable.                                                                                                                                                                                                                                                                                                                                                                                                                                                                                                                                                                                                                      |  |  |  |  |  |
| Discrete Outputs                   | Up to 4 high-speed outputs when connected to the Breakout cable.                                                                                                                                                                                                                                                                                                                                                                                                                                                                                                                                                                                                                                                                       |  |  |  |  |  |
| Status LEDs                        | Pass/Fail LED and Indicator Ring, Network LED and Error LED.                                                                                                                                                                                                                                                                                                                                                                                                                                                                                                                                                                                                                                                                           |  |  |  |  |  |
| High Speed Liquid Lens<br>Lifespan | Number of Focus Cycles: 1800 M cycles                                                                                                                                                                                                                                                                                                                                                                                                                                                                                                                                                                                                                                                                                                  |  |  |  |  |  |
| Job/Program Memory                 | 7.2 GB non-volatile flash memory; unlimited storage via remote network device.                                                                                                                                                                                                                                                                                                                                                                                                                                                                                                                                                                                                                                                         |  |  |  |  |  |
| Image Processing Memory            | 512 MB SDRAM                                                                                                                                                                                                                                                                                                                                                                                                                                                                                                                                                                                                                                                                                                                           |  |  |  |  |  |
| Network Communication              | 2 Ethernet ports, 10/100/1000 BaseT with auto MDIX. IEEE 802.3 TCP/IP Protocol.  1 USB-C port (supports direct connection to In-Sight Vision Suite on a PC, no factory floor protocols supported).  Supports DHCP, static, and link-local IP address configuration.                                                                                                                                                                                                                                                                                                                                                                                                                                                                    |  |  |  |  |  |
| Communication Protocols            | TCP/IP, PROFINET, EtherNet/IP, SLMP, ModbusTCP, (S)FTP, RS-232C                                                                                                                                                                                                                                                                                                                                                                                                                                                                                                                                                                                                                                                                        |  |  |  |  |  |
| Power Consumption                  | 24 V DC ± 10%, 2.0 A maximum.                                                                                                                                                                                                                                                                                                                                                                                                                                                                                                                                                                                                                                                                                                          |  |  |  |  |  |
| Power Output                       | 24 V DC at 1.0 A maximum to external light.                                                                                                                                                                                                                                                                                                                                                                                                                                                                                                                                                                                                                                                                                            |  |  |  |  |  |
| Material                           | Die-cast aluminum and zinc housing.                                                                                                                                                                                                                                                                                                                                                                                                                                                                                                                                                                                                                                                                                                    |  |  |  |  |  |
| Finish                             | Painted.                                                                                                                                                                                                                                                                                                                                                                                                                                                                                                                                                                                                                                                                                                                               |  |  |  |  |  |
| Mounting                           | Four M3 threaded mounting holes. See Accessories for supported mounts.  Pattern: 38.5 × 58.5 mm (1.52 × 2.60 in)                                                                                                                                                                                                                                                                                                                                                                                                                                                                                                                                                                                                                       |  |  |  |  |  |
| Weight                             | In-Sight 3800 with no accessories attached: 570 g (20.10 oz).  With 45 mm plastic C-Mount cover (COV-380-CMNT-45): 625 g (22.0 oz.) - no lens included.  With 60 mm plastic C-Mount cover (COV-380-CMNT-60): 635 g (22.4 oz.) - no lens included.  With 75 mm plastic C-Mount cover (COV-380-CMNT-75): 650 g (22.9 oz.) - no lens included.  With Multi-Torch Illumination, High Speed Liquid Lens (16 mm), and standard front cover: 840 g (29.6 oz.).  With Multi-Torch Illumination, High Speed Liquid Lens (16 mm), and dome attachment: 970 g (34.2 oz.).  With Red Torch-HR Illumination, High Speed Liquid Lens (25mm): 2935 g (103.5 oz.)  With White Torch-HR Illumination, High Speed Liquid Lens (25mm): 2980 g (105.1 oz.) |  |  |  |  |  |
| Ambient/Environment<br>Temperature | 0° C to 40° C (32° F to 104° F)                                                                                                                                                                                                                                                                                                                                                                                                                                                                                                                                                                                                                                                                                                        |  |  |  |  |  |
| Storage Temperature                | -20° C to 80° C (-4° F to 176° F)                                                                                                                                                                                                                                                                                                                                                                                                                                                                                                                                                                                                                                                                                                      |  |  |  |  |  |
| Humidity                           | <95% non-condensing                                                                                                                                                                                                                                                                                                                                                                                                                                                                                                                                                                                                                                                                                                                    |  |  |  |  |  |
| Protection                         | IP67 with all cables properly attached (or the provided connector plug installed), the IP67-rated cover, or Multi Torch attachment properly installed.                                                                                                                                                                                                                                                                                                                                                                                                                                                                                                                                                                                 |  |  |  |  |  |
| Shock (Packaging)                  | IEC 60068-2-27: 18 shocks (3 shocks in each polarity in each (X, Y, Z) axis) 80 Gs (800 m/s2 at 11 ms, half-sinusoidal) with cables or cable plugs and a 150 gram or lighter lens attached.                                                                                                                                                                                                                                                                                                                                                                                                                                                                                                                                            |  |  |  |  |  |
| Vibration (Shipping and Storage)   | IEC 60068-2-6: vibration test in each of the three main axis for 2 hours at 10 Gs (10 to 500 Hz at 100 m/s2 / 15 mm) with cables or cable plugs and a 150 gram or lighter lens attached.                                                                                                                                                                                                                                                                                                                                                                                                                                                                                                                                               |  |  |  |  |  |
| Regulations/Conformity             | CE, FCC, KCC, TÜV SÜD NRTL, EU RoHS, China RoHS                                                                                                                                                                                                                                                                                                                                                                                                                                                                                                                                                                                                                                                                                        |  |  |  |  |  |