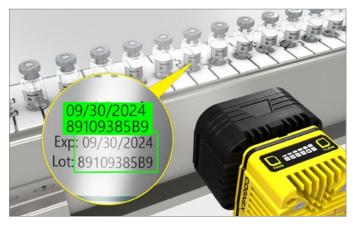

**Consumer products: Classify scents** or flavors on packaging

Food & beverage: Identify damaged or missing

Logistics: Read multiple lines of text on different package types

**Consumer product: Decipher lot codes** against variable backgrounds

Automotive: Read codes on low-contrast and reflective surfaces

Pharmaceutical: Perform on-line verification at high speeds

Automotive: Decipher hard-to-read text etched on metallic surfaces

Food & beverage: Read lot codes on multiple products at the same time