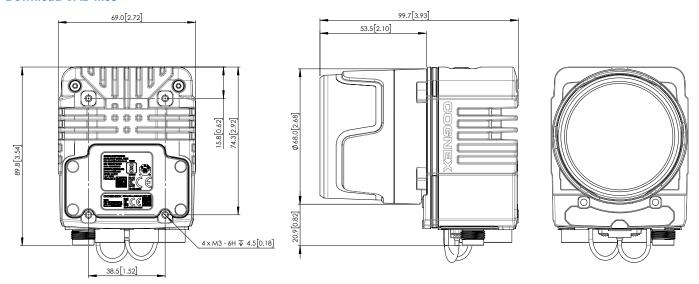

For additional details on accessory compatibility, please refer to page 19.

| In-Sight 3800 Series S                       | pecifications                                 |              |                             |                              |                           |              |
|----------------------------------------------|-----------------------------------------------|--------------|-----------------------------|------------------------------|---------------------------|--------------|
| Image Sensor                                 | IS3801M                                       | IS3801C      | IS3803M                     | IS3803C                      | IS3805M                   | IS3805C      |
| Bit Depth                                    | 8-bit monochrome                              | 24-bit color | 8-bit monochrome            | 24-bit color                 | 8-bit monochrome          | 24-bit color |
| Frames per Second (Maximum, Full Resolution) | 125 fps                                       | 52 fps       | 47 fps                      | 30 fps                       | 32 fps                    | 21 fps       |
| Sensor Type                                  | 1/2.3" CMOS, global shutter                   |              | 1/1.8" CMOS, global shutter |                              | 2/3" CMOS, global shutter |              |
| Sensor Properties                            | 6.3 mm diagonal, 3.45 x 3.45 µm square pixels |              |                             | .45 x 3.45 µm square<br>cels | 11.1 mm diagonal, 3. pix  |              |
| Maximum Image Resolution (pixels)            | 1440 x 1080                                   |              | 2048 x 1536                 |                              | 2448 x 2048               |              |
| Electronic Shutter Speed                     | 19.5 µs to 200,000 µs                         |              | 25.1 µs to                  | 200,000 μs                   | 19.1 µs to 2              | 200,000 µs   |

| Vision System                      |                                                                                                                                                                                                                                                                                                                                                                                                                                                                                                                                                                                                                                                                                                                                        |  |  |  |  |  |
|------------------------------------|----------------------------------------------------------------------------------------------------------------------------------------------------------------------------------------------------------------------------------------------------------------------------------------------------------------------------------------------------------------------------------------------------------------------------------------------------------------------------------------------------------------------------------------------------------------------------------------------------------------------------------------------------------------------------------------------------------------------------------------|--|--|--|--|--|
| Memory                             | 4 GB                                                                                                                                                                                                                                                                                                                                                                                                                                                                                                                                                                                                                                                                                                                                   |  |  |  |  |  |
| Lens Type                          | C-Mount, Cognex High Speed Liquid Lens Autofocus, or Cognex manual focus lens (used with Multi-Torch Illumination accessory).                                                                                                                                                                                                                                                                                                                                                                                                                                                                                                                                                                                                          |  |  |  |  |  |
| *'                                 |                                                                                                                                                                                                                                                                                                                                                                                                                                                                                                                                                                                                                                                                                                                                        |  |  |  |  |  |
| Trigger                            | 1 opto-isolated, acquisition trigger input.                                                                                                                                                                                                                                                                                                                                                                                                                                                                                                                                                                                                                                                                                            |  |  |  |  |  |
| Discrete Inputs                    | 1 opto-isolated, acquisition trigger input.  Up to 3 general-purpose inputs when connected to the Breakout cable.                                                                                                                                                                                                                                                                                                                                                                                                                                                                                                                                                                                                                      |  |  |  |  |  |
| Discrete Outputs                   | Up to 4 high-speed outputs when connected to the Breakout cable.                                                                                                                                                                                                                                                                                                                                                                                                                                                                                                                                                                                                                                                                       |  |  |  |  |  |
| Status LEDs                        | Pass/Fail LED and Indicator Ring, Network LED and Error LED.                                                                                                                                                                                                                                                                                                                                                                                                                                                                                                                                                                                                                                                                           |  |  |  |  |  |
| High Speed Liquid Lens<br>Lifespan | Number of Focus Cycles: 1800 M cycles                                                                                                                                                                                                                                                                                                                                                                                                                                                                                                                                                                                                                                                                                                  |  |  |  |  |  |
| Job/Program Memory                 | 7.2 GB non-volatile flash memory; unlimited storage via remote network device.                                                                                                                                                                                                                                                                                                                                                                                                                                                                                                                                                                                                                                                         |  |  |  |  |  |
| Image Processing Memory            | 512 MB SDRAM                                                                                                                                                                                                                                                                                                                                                                                                                                                                                                                                                                                                                                                                                                                           |  |  |  |  |  |
| Network Communication              | 2 Ethernet ports, 10/100/1000 BaseT with auto MDIX. IEEE 802.3 TCP/IP Protocol.  1 USB-C port (supports direct connection to In-Sight Vision Suite on a PC, no factory floor protocols supported).  Supports DHCP, static, and link-local IP address configuration.                                                                                                                                                                                                                                                                                                                                                                                                                                                                    |  |  |  |  |  |
| Communication Protocols            | TCP/IP, PROFINET, EtherNet/IP, SLMP, ModbusTCP, (S)FTP, RS-232C                                                                                                                                                                                                                                                                                                                                                                                                                                                                                                                                                                                                                                                                        |  |  |  |  |  |
| Power Consumption                  | 24 V DC ± 10%, 2.0 A maximum.                                                                                                                                                                                                                                                                                                                                                                                                                                                                                                                                                                                                                                                                                                          |  |  |  |  |  |
| Power Output                       | 24 V DC at 1.0 A maximum to external light.                                                                                                                                                                                                                                                                                                                                                                                                                                                                                                                                                                                                                                                                                            |  |  |  |  |  |
| Material                           | Die-cast aluminum and zinc housing.                                                                                                                                                                                                                                                                                                                                                                                                                                                                                                                                                                                                                                                                                                    |  |  |  |  |  |
| Finish                             | Painted.                                                                                                                                                                                                                                                                                                                                                                                                                                                                                                                                                                                                                                                                                                                               |  |  |  |  |  |
| Mounting                           | Four M3 threaded mounting holes. See Accessories for supported mounts.  Pattern: 38.5 × 58.5 mm (1.52 × 2.60 in)                                                                                                                                                                                                                                                                                                                                                                                                                                                                                                                                                                                                                       |  |  |  |  |  |
| Weight                             | In-Sight 3800 with no accessories attached: 570 g (20.10 oz).  With 45 mm plastic C-Mount cover (COV-380-CMNT-45): 625 g (22.0 oz.) - no lens included.  With 60 mm plastic C-Mount cover (COV-380-CMNT-60): 635 g (22.4 oz.) - no lens included.  With 75 mm plastic C-Mount cover (COV-380-CMNT-75): 650 g (22.9 oz.) - no lens included.  With Multi-Torch Illumination, High Speed Liquid Lens (16 mm), and standard front cover: 840 g (29.6 oz.).  With Multi-Torch Illumination, High Speed Liquid Lens (16 mm), and dome attachment: 970 g (34.2 oz.).  With Red Torch-HR Illumination, High Speed Liquid Lens (25mm): 2935 g (103.5 oz.)  With White Torch-HR Illumination, High Speed Liquid Lens (25mm): 2980 g (105.1 oz.) |  |  |  |  |  |
| Ambient/Environment<br>Temperature | 0° C to 40° C (32° F to 104° F)                                                                                                                                                                                                                                                                                                                                                                                                                                                                                                                                                                                                                                                                                                        |  |  |  |  |  |
| Storage Temperature                | -20° C to 80° C (-4° F to 176° F)                                                                                                                                                                                                                                                                                                                                                                                                                                                                                                                                                                                                                                                                                                      |  |  |  |  |  |
| Humidity                           | <95% non-condensing                                                                                                                                                                                                                                                                                                                                                                                                                                                                                                                                                                                                                                                                                                                    |  |  |  |  |  |
| Protection                         | IP67 with all cables properly attached (or the provided connector plug installed), the IP67-rated cover, or Multi Torch attachment properly installed.                                                                                                                                                                                                                                                                                                                                                                                                                                                                                                                                                                                 |  |  |  |  |  |
| Shock (Packaging)                  | IEC 60068-2-27: 18 shocks (3 shocks in each polarity in each (X, Y, Z) axis) 80 Gs (800 m/s2 at 11 ms, half-sinusoidal) with cables or cable plugs and a 150 gram or lighter lens attached.                                                                                                                                                                                                                                                                                                                                                                                                                                                                                                                                            |  |  |  |  |  |
| Vibration (Shipping and Storage)   | IEC 60068-2-6: vibration test in each of the three main axis for 2 hours at 10 Gs (10 to 500 Hz at 100 m/s2 / 15 mm) with cables or cable plugs and a 150 gram or lighter lens attached.                                                                                                                                                                                                                                                                                                                                                                                                                                                                                                                                               |  |  |  |  |  |
| Regulations/Conformity             | CE, FCC, KCC, TÜV SÜD NRTL, EU RoHS, China RoHS                                                                                                                                                                                                                                                                                                                                                                                                                                                                                                                                                                                                                                                                                        |  |  |  |  |  |