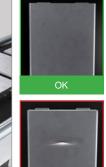

## Improve the accuracy of your results

Generate high-resolution, high-contrast images that detect even the most subtle defects.

Integrated multi-color lighting accommodates a range of application requirements and operating conditions

#### **Multi-color lighting for** flexibility

Multi-color (RGBW and IR) lighting options allow you to optimize image contrast, regardless of operating conditions. Simply click a button to change the light color and generate high-resolution images for more accurate inspections.