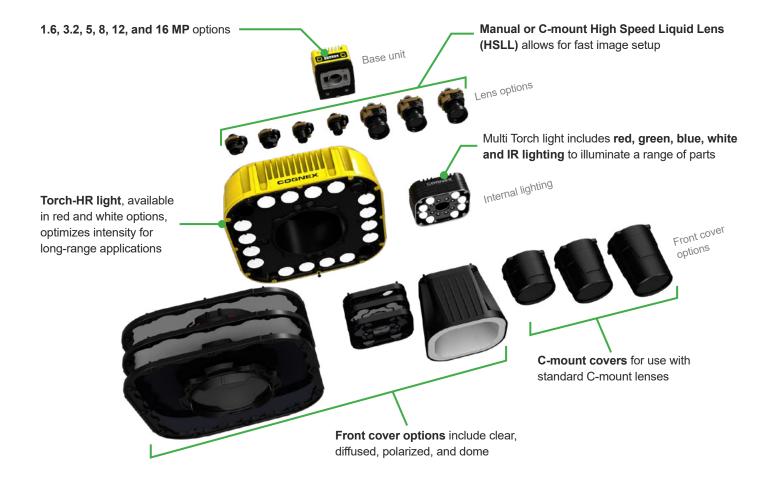

#### Scalable architecture for current and future needs

The In-Sight 3800 series offers a variety of accessories and modular components. This flexibility enables users to adapt to keep up with changing demands, such as new changes, faster line speeds, and higher quality standards.

For additional details on accessory compatibility, please refer to page 19.

| In-Sight 3800 Series S                       | pecifications                                 |              |                             |                              |                           |              |
|----------------------------------------------|-----------------------------------------------|--------------|-----------------------------|------------------------------|---------------------------|--------------|
| Image Sensor                                 | IS3801M                                       | IS3801C      | IS3803M                     | IS3803C                      | IS3805M                   | IS3805C      |
| Bit Depth                                    | 8-bit monochrome                              | 24-bit color | 8-bit monochrome            | 24-bit color                 | 8-bit monochrome          | 24-bit color |
| Frames per Second (Maximum, Full Resolution) | 125 fps                                       | 52 fps       | 47 fps                      | 30 fps                       | 32 fps                    | 21 fps       |
| Sensor Type                                  | 1/2.3" CMOS, global shutter                   |              | 1/1.8" CMOS, global shutter |                              | 2/3" CMOS, global shutter |              |
| Sensor Properties                            | 6.3 mm diagonal, 3.45 x 3.45 µm square pixels |              |                             | .45 x 3.45 µm square<br>cels | 11.1 mm diagonal, 3. pix  |              |
| Maximum Image Resolution (pixels)            | 1440 x 1080                                   |              | 2048 x 1536                 |                              | 2448 x 2048               |              |
| Electronic Shutter Speed                     | 19.5 µs to 200,000 µs                         |              | 25.1 µs to                  | 200,000 μs                   | 19.1 µs to 2              | 200,000 µs   |