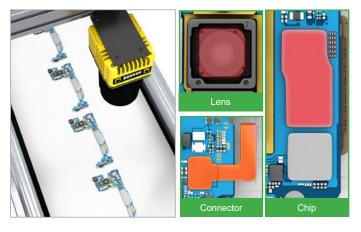

## Segmentation examples

**Automotive: Segment nested parts** for targeted inspection

Automotive: Identify subtle, variable defects

Food and beverage: Detect and classify multiple types of defects

Electronics: Extract different regions in a part and segment them by class

#### Electric vehicle (EV) batteries: Check parts for surface-level defects

Automotive electronics: Detect presence/absence of components and classify defects

Automotive assembly: Inspect large parts for subtle defects