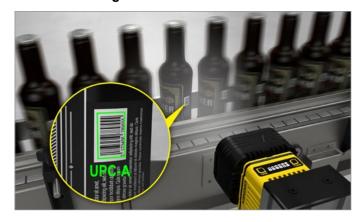

## **In-Sight 3800 Series**

All-in-one vision system meets all your vision needs

High speed, high resolution, high flexibility. The In-Sight® 3800 has it all.

This advanced vision system provides a powerful, yet easy-to-use, solution for automated inspections. Embedded with a full set of robust rule-based tools and innovative edge learning technology, In-Sight 3800 solves a range of manufacturing applications, from defect detection and assembly verification to character reading and more.

#### Barcode reading: Read codes on curved surfaces