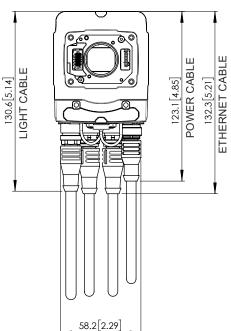

| Vision System                      |                                                                                                                                                                                                                                                                                                                                                                                                                                                                                                                                                                                                                                                                                                                                        |  |  |  |  |  |
|------------------------------------|----------------------------------------------------------------------------------------------------------------------------------------------------------------------------------------------------------------------------------------------------------------------------------------------------------------------------------------------------------------------------------------------------------------------------------------------------------------------------------------------------------------------------------------------------------------------------------------------------------------------------------------------------------------------------------------------------------------------------------------|--|--|--|--|--|
| Memory                             | 4 GB                                                                                                                                                                                                                                                                                                                                                                                                                                                                                                                                                                                                                                                                                                                                   |  |  |  |  |  |
| Lens Type                          | C-Mount, Cognex High Speed Liquid Lens Autofocus, or Cognex manual focus lens (used with Multi-Torch Illumination accessory).                                                                                                                                                                                                                                                                                                                                                                                                                                                                                                                                                                                                          |  |  |  |  |  |
| *'                                 |                                                                                                                                                                                                                                                                                                                                                                                                                                                                                                                                                                                                                                                                                                                                        |  |  |  |  |  |
| Trigger                            | 1 opto-isolated, acquisition trigger input.                                                                                                                                                                                                                                                                                                                                                                                                                                                                                                                                                                                                                                                                                            |  |  |  |  |  |
| Discrete Inputs                    | 1 opto-isolated, acquisition trigger input.  Up to 3 general-purpose inputs when connected to the Breakout cable.                                                                                                                                                                                                                                                                                                                                                                                                                                                                                                                                                                                                                      |  |  |  |  |  |
| Discrete Outputs                   | Up to 4 high-speed outputs when connected to the Breakout cable.                                                                                                                                                                                                                                                                                                                                                                                                                                                                                                                                                                                                                                                                       |  |  |  |  |  |
| Status LEDs                        | Pass/Fail LED and Indicator Ring, Network LED and Error LED.                                                                                                                                                                                                                                                                                                                                                                                                                                                                                                                                                                                                                                                                           |  |  |  |  |  |
| High Speed Liquid Lens<br>Lifespan | Number of Focus Cycles: 1800 M cycles                                                                                                                                                                                                                                                                                                                                                                                                                                                                                                                                                                                                                                                                                                  |  |  |  |  |  |
| Job/Program Memory                 | 7.2 GB non-volatile flash memory; unlimited storage via remote network device.                                                                                                                                                                                                                                                                                                                                                                                                                                                                                                                                                                                                                                                         |  |  |  |  |  |
| Image Processing Memory            | 512 MB SDRAM                                                                                                                                                                                                                                                                                                                                                                                                                                                                                                                                                                                                                                                                                                                           |  |  |  |  |  |
| Network Communication              | 2 Ethernet ports, 10/100/1000 BaseT with auto MDIX. IEEE 802.3 TCP/IP Protocol.  1 USB-C port (supports direct connection to In-Sight Vision Suite on a PC, no factory floor protocols supported).  Supports DHCP, static, and link-local IP address configuration.                                                                                                                                                                                                                                                                                                                                                                                                                                                                    |  |  |  |  |  |
| Communication Protocols            | TCP/IP, PROFINET, EtherNet/IP, SLMP, ModbusTCP, (S)FTP, RS-232C                                                                                                                                                                                                                                                                                                                                                                                                                                                                                                                                                                                                                                                                        |  |  |  |  |  |
| Power Consumption                  | 24 V DC ± 10%, 2.0 A maximum.                                                                                                                                                                                                                                                                                                                                                                                                                                                                                                                                                                                                                                                                                                          |  |  |  |  |  |
| Power Output                       | 24 V DC at 1.0 A maximum to external light.                                                                                                                                                                                                                                                                                                                                                                                                                                                                                                                                                                                                                                                                                            |  |  |  |  |  |
| Material                           | Die-cast aluminum and zinc housing.                                                                                                                                                                                                                                                                                                                                                                                                                                                                                                                                                                                                                                                                                                    |  |  |  |  |  |
| Finish                             | Painted.                                                                                                                                                                                                                                                                                                                                                                                                                                                                                                                                                                                                                                                                                                                               |  |  |  |  |  |
| Mounting                           | Four M3 threaded mounting holes. See Accessories for supported mounts.  Pattern: 38.5 × 58.5 mm (1.52 × 2.60 in)                                                                                                                                                                                                                                                                                                                                                                                                                                                                                                                                                                                                                       |  |  |  |  |  |
| Weight                             | In-Sight 3800 with no accessories attached: 570 g (20.10 oz).  With 45 mm plastic C-Mount cover (COV-380-CMNT-45): 625 g (22.0 oz.) - no lens included.  With 60 mm plastic C-Mount cover (COV-380-CMNT-60): 635 g (22.4 oz.) - no lens included.  With 75 mm plastic C-Mount cover (COV-380-CMNT-75): 650 g (22.9 oz.) - no lens included.  With Multi-Torch Illumination, High Speed Liquid Lens (16 mm), and standard front cover: 840 g (29.6 oz.).  With Multi-Torch Illumination, High Speed Liquid Lens (16 mm), and dome attachment: 970 g (34.2 oz.).  With Red Torch-HR Illumination, High Speed Liquid Lens (25mm): 2935 g (103.5 oz.)  With White Torch-HR Illumination, High Speed Liquid Lens (25mm): 2980 g (105.1 oz.) |  |  |  |  |  |
| Ambient/Environment<br>Temperature | 0° C to 40° C (32° F to 104° F)                                                                                                                                                                                                                                                                                                                                                                                                                                                                                                                                                                                                                                                                                                        |  |  |  |  |  |
| Storage Temperature                | -20° C to 80° C (-4° F to 176° F)                                                                                                                                                                                                                                                                                                                                                                                                                                                                                                                                                                                                                                                                                                      |  |  |  |  |  |
| Humidity                           | <95% non-condensing                                                                                                                                                                                                                                                                                                                                                                                                                                                                                                                                                                                                                                                                                                                    |  |  |  |  |  |
| Protection                         | IP67 with all cables properly attached (or the provided connector plug installed), the IP67-rated cover, or Multi Torch attachment properly installed.                                                                                                                                                                                                                                                                                                                                                                                                                                                                                                                                                                                 |  |  |  |  |  |
| Shock (Packaging)                  | IEC 60068-2-27: 18 shocks (3 shocks in each polarity in each (X, Y, Z) axis) 80 Gs (800 m/s2 at 11 ms, half-sinusoidal) with cables or cable plugs and a 150 gram or lighter lens attached.                                                                                                                                                                                                                                                                                                                                                                                                                                                                                                                                            |  |  |  |  |  |
| Vibration (Shipping and Storage)   | IEC 60068-2-6: vibration test in each of the three main axis for 2 hours at 10 Gs (10 to 500 Hz at 100 m/s2 / 15 mm) with cables or cable plugs and a 150 gram or lighter lens attached.                                                                                                                                                                                                                                                                                                                                                                                                                                                                                                                                               |  |  |  |  |  |
| Regulations/Conformity             | CE, FCC, KCC, TÜV SÜD NRTL, EU RoHS, China RoHS                                                                                                                                                                                                                                                                                                                                                                                                                                                                                                                                                                                                                                                                                        |  |  |  |  |  |