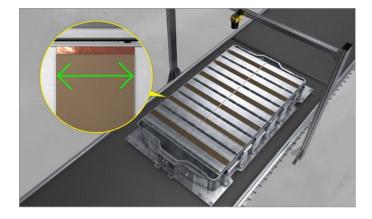

# Run more inspections in less time

Maximize throughput with high-speed processing and quick setup.

Tools running 2X faster than previous generation vision systems offer ultimate power and performance for any job

Advanced defect detection and OCR functionality automates a variety of tasks, from simple to complex