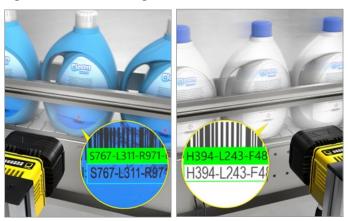

Automotive: Read codes on low-contrast and reflective surfaces

Pharmaceutical: Perform on-line verification at high speeds

Automotive: Decipher hard-to-read text etched on metallic surfaces

Food & beverage: Read lot codes on multiple products at the same time