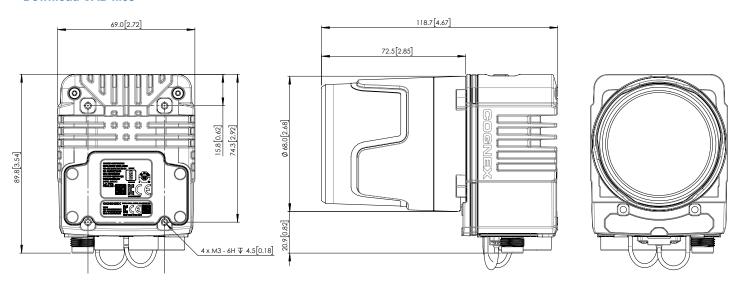

For additional details on accessory compatibility, please refer to page 19.

| In-Sight 3800 Series S                       | pecifications                                 |              |                             |                              |                           |              |
|----------------------------------------------|-----------------------------------------------|--------------|-----------------------------|------------------------------|---------------------------|--------------|
| Image Sensor                                 | IS3801M                                       | IS3801C      | IS3803M                     | IS3803C                      | IS3805M                   | IS3805C      |
| Bit Depth                                    | 8-bit monochrome                              | 24-bit color | 8-bit monochrome            | 24-bit color                 | 8-bit monochrome          | 24-bit color |
| Frames per Second (Maximum, Full Resolution) | 125 fps                                       | 52 fps       | 47 fps                      | 30 fps                       | 32 fps                    | 21 fps       |
| Sensor Type                                  | 1/2.3" CMOS, global shutter                   |              | 1/1.8" CMOS, global shutter |                              | 2/3" CMOS, global shutter |              |
| Sensor Properties                            | 6.3 mm diagonal, 3.45 x 3.45 µm square pixels |              |                             | .45 x 3.45 µm square<br>cels | 11.1 mm diagonal, 3. pix  |              |
| Maximum Image Resolution (pixels)            | 1440 x 1080                                   |              | 2048 x 1536                 |                              | 2448 x 2048               |              |
| Electronic Shutter Speed                     | 19.5 µs to 200,000 µs                         |              | 25.1 µs to                  | 200,000 μs                   | 19.1 µs to 2              | 200,000 µs   |

| Vision System                      |                                                                                                                                                                                                                                                                                                                                                                                                                                                                                                                                                                                                                                                                                                                                        |  |  |  |  |  |
|------------------------------------|----------------------------------------------------------------------------------------------------------------------------------------------------------------------------------------------------------------------------------------------------------------------------------------------------------------------------------------------------------------------------------------------------------------------------------------------------------------------------------------------------------------------------------------------------------------------------------------------------------------------------------------------------------------------------------------------------------------------------------------|--|--|--|--|--|
| Memory                             | 4 GB                                                                                                                                                                                                                                                                                                                                                                                                                                                                                                                                                                                                                                                                                                                                   |  |  |  |  |  |
| Lens Type                          | C-Mount, Cognex High Speed Liquid Lens Autofocus, or Cognex manual focus lens (used with Multi-Torch Illumination accessory).                                                                                                                                                                                                                                                                                                                                                                                                                                                                                                                                                                                                          |  |  |  |  |  |
| *'                                 |                                                                                                                                                                                                                                                                                                                                                                                                                                                                                                                                                                                                                                                                                                                                        |  |  |  |  |  |
| Trigger                            | 1 opto-isolated, acquisition trigger input.                                                                                                                                                                                                                                                                                                                                                                                                                                                                                                                                                                                                                                                                                            |  |  |  |  |  |
| Discrete Inputs                    | 1 opto-isolated, acquisition trigger input.  Up to 3 general-purpose inputs when connected to the Breakout cable.                                                                                                                                                                                                                                                                                                                                                                                                                                                                                                                                                                                                                      |  |  |  |  |  |
| Discrete Outputs                   | Up to 4 high-speed outputs when connected to the Breakout cable.                                                                                                                                                                                                                                                                                                                                                                                                                                                                                                                                                                                                                                                                       |  |  |  |  |  |
| Status LEDs                        | Pass/Fail LED and Indicator Ring, Network LED and Error LED.                                                                                                                                                                                                                                                                                                                                                                                                                                                                                                                                                                                                                                                                           |  |  |  |  |  |
| High Speed Liquid Lens<br>Lifespan | Number of Focus Cycles: 1800 M cycles                                                                                                                                                                                                                                                                                                                                                                                                                                                                                                                                                                                                                                                                                                  |  |  |  |  |  |
| Job/Program Memory                 | 7.2 GB non-volatile flash memory; unlimited storage via remote network device.                                                                                                                                                                                                                                                                                                                                                                                                                                                                                                                                                                                                                                                         |  |  |  |  |  |
| Image Processing Memory            | 512 MB SDRAM                                                                                                                                                                                                                                                                                                                                                                                                                                                                                                                                                                                                                                                                                                                           |  |  |  |  |  |
| Network Communication              | 2 Ethernet ports, 10/100/1000 BaseT with auto MDIX. IEEE 802.3 TCP/IP Protocol.  1 USB-C port (supports direct connection to In-Sight Vision Suite on a PC, no factory floor protocols supported).  Supports DHCP, static, and link-local IP address configuration.                                                                                                                                                                                                                                                                                                                                                                                                                                                                    |  |  |  |  |  |
| Communication Protocols            | TCP/IP, PROFINET, EtherNet/IP, SLMP, ModbusTCP, (S)FTP, RS-232C                                                                                                                                                                                                                                                                                                                                                                                                                                                                                                                                                                                                                                                                        |  |  |  |  |  |
| Power Consumption                  | 24 V DC ± 10%, 2.0 A maximum.                                                                                                                                                                                                                                                                                                                                                                                                                                                                                                                                                                                                                                                                                                          |  |  |  |  |  |
| Power Output                       | 24 V DC at 1.0 A maximum to external light.                                                                                                                                                                                                                                                                                                                                                                                                                                                                                                                                                                                                                                                                                            |  |  |  |  |  |
| Material                           | Die-cast aluminum and zinc housing.                                                                                                                                                                                                                                                                                                                                                                                                                                                                                                                                                                                                                                                                                                    |  |  |  |  |  |
| Finish                             | Painted.                                                                                                                                                                                                                                                                                                                                                                                                                                                                                                                                                                                                                                                                                                                               |  |  |  |  |  |
| Mounting                           | Four M3 threaded mounting holes. See Accessories for supported mounts.  Pattern: 38.5 × 58.5 mm (1.52 × 2.60 in)                                                                                                                                                                                                                                                                                                                                                                                                                                                                                                                                                                                                                       |  |  |  |  |  |
| Weight                             | In-Sight 3800 with no accessories attached: 570 g (20.10 oz).  With 45 mm plastic C-Mount cover (COV-380-CMNT-45): 625 g (22.0 oz.) - no lens included.  With 60 mm plastic C-Mount cover (COV-380-CMNT-60): 635 g (22.4 oz.) - no lens included.  With 75 mm plastic C-Mount cover (COV-380-CMNT-75): 650 g (22.9 oz.) - no lens included.  With Multi-Torch Illumination, High Speed Liquid Lens (16 mm), and standard front cover: 840 g (29.6 oz.).  With Multi-Torch Illumination, High Speed Liquid Lens (16 mm), and dome attachment: 970 g (34.2 oz.).  With Red Torch-HR Illumination, High Speed Liquid Lens (25mm): 2935 g (103.5 oz.)  With White Torch-HR Illumination, High Speed Liquid Lens (25mm): 2980 g (105.1 oz.) |  |  |  |  |  |
| Ambient/Environment<br>Temperature | 0° C to 40° C (32° F to 104° F)                                                                                                                                                                                                                                                                                                                                                                                                                                                                                                                                                                                                                                                                                                        |  |  |  |  |  |
| Storage Temperature                | -20° C to 80° C (-4° F to 176° F)                                                                                                                                                                                                                                                                                                                                                                                                                                                                                                                                                                                                                                                                                                      |  |  |  |  |  |
| Humidity                           | <95% non-condensing                                                                                                                                                                                                                                                                                                                                                                                                                                                                                                                                                                                                                                                                                                                    |  |  |  |  |  |
| Protection                         | IP67 with all cables properly attached (or the provided connector plug installed), the IP67-rated cover, or Multi Torch attachment properly installed.                                                                                                                                                                                                                                                                                                                                                                                                                                                                                                                                                                                 |  |  |  |  |  |
| Shock (Packaging)                  | IEC 60068-2-27: 18 shocks (3 shocks in each polarity in each (X, Y, Z) axis) 80 Gs (800 m/s2 at 11 ms, half-sinusoidal) with cables or cable plugs and a 150 gram or lighter lens attached.                                                                                                                                                                                                                                                                                                                                                                                                                                                                                                                                            |  |  |  |  |  |
| Vibration (Shipping and Storage)   | IEC 60068-2-6: vibration test in each of the three main axis for 2 hours at 10 Gs (10 to 500 Hz at 100 m/s2 / 15 mm) with cables or cable plugs and a 150 gram or lighter lens attached.                                                                                                                                                                                                                                                                                                                                                                                                                                                                                                                                               |  |  |  |  |  |
| Regulations/Conformity             | CE, FCC, KCC, TÜV SÜD NRTL, EU RoHS, China RoHS                                                                                                                                                                                                                                                                                                                                                                                                                                                                                                                                                                                                                                                                                        |  |  |  |  |  |