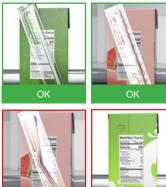

**Consumer products: Classify scents** or flavors on packaging

Food & beverage: Identify damaged or missing

Logistics: Read multiple lines of text on different package types

**Consumer product: Decipher lot codes** against variable backgrounds

Automotive: Read codes on low-contrast and reflective surfaces

Pharmaceutical: Perform on-line verification at high speeds

Automotive: Decipher hard-to-read text etched on metallic surfaces

Food & beverage: Read lot codes on multiple products at the same time