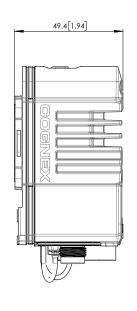

#### Scalable architecture for current and future needs

The In-Sight 3800 series offers a variety of accessories and modular components. This flexibility enables users to adapt to keep up with changing demands, such as new changes, faster line speeds, and higher quality standards.

For additional details on accessory compatibility, please refer to page 19.

| In-Sight 3800 Series S                       | pecifications                                 |              |                             |                              |                           |              |
|----------------------------------------------|-----------------------------------------------|--------------|-----------------------------|------------------------------|---------------------------|--------------|
| Image Sensor                                 | IS3801M                                       | IS3801C      | IS3803M                     | IS3803C                      | IS3805M                   | IS3805C      |
| Bit Depth                                    | 8-bit monochrome                              | 24-bit color | 8-bit monochrome            | 24-bit color                 | 8-bit monochrome          | 24-bit color |
| Frames per Second (Maximum, Full Resolution) | 125 fps                                       | 52 fps       | 47 fps                      | 30 fps                       | 32 fps                    | 21 fps       |
| Sensor Type                                  | 1/2.3" CMOS, global shutter                   |              | 1/1.8" CMOS, global shutter |                              | 2/3" CMOS, global shutter |              |
| Sensor Properties                            | 6.3 mm diagonal, 3.45 x 3.45 µm square pixels |              |                             | .45 x 3.45 µm square<br>cels | 11.1 mm diagonal, 3. pix  |              |
| Maximum Image Resolution (pixels)            | 1440 x 1080                                   |              | 2048 x 1536                 |                              | 2448 x 2048               |              |
| Electronic Shutter Speed                     | 19.5 µs to 200,000 µs                         |              | 25.1 µs to                  | 200,000 μs                   | 19.1 µs to 2              | 200,000 µs   |