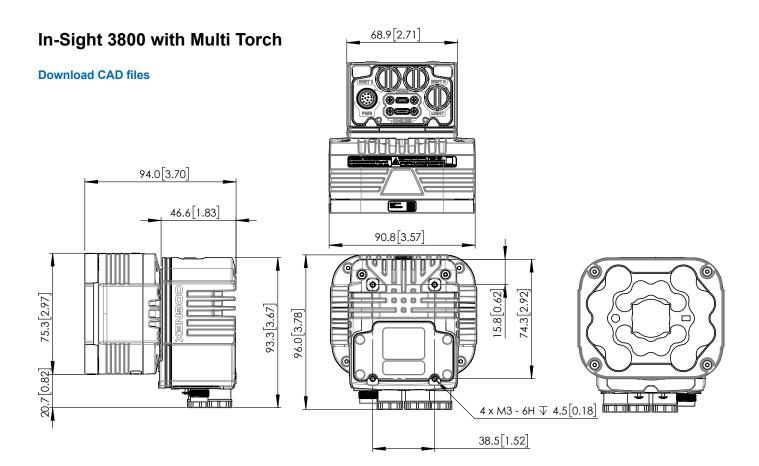

#### Scalable architecture for current and future needs

The In-Sight 3800 series offers a variety of accessories and modular components. This flexibility enables users to adapt to keep up with changing demands, such as new changes, faster line speeds, and higher quality standards.

For additional details on accessory compatibility, please refer to page 19.

| In-Sight 3800 Series S                       | pecifications                                 |              |                             |                              |                           |              |
|----------------------------------------------|-----------------------------------------------|--------------|-----------------------------|------------------------------|---------------------------|--------------|
| Image Sensor                                 | IS3801M                                       | IS3801C      | IS3803M                     | IS3803C                      | IS3805M                   | IS3805C      |
| Bit Depth                                    | 8-bit monochrome                              | 24-bit color | 8-bit monochrome            | 24-bit color                 | 8-bit monochrome          | 24-bit color |
| Frames per Second (Maximum, Full Resolution) | 125 fps                                       | 52 fps       | 47 fps                      | 30 fps                       | 32 fps                    | 21 fps       |
| Sensor Type                                  | 1/2.3" CMOS, global shutter                   |              | 1/1.8" CMOS, global shutter |                              | 2/3" CMOS, global shutter |              |
| Sensor Properties                            | 6.3 mm diagonal, 3.45 x 3.45 µm square pixels |              |                             | .45 x 3.45 µm square<br>cels | 11.1 mm diagonal, 3. pix  |              |
| Maximum Image Resolution (pixels)            | 1440 x 1080                                   |              | 2048 x 1536                 |                              | 2448 x 2048               |              |
| Electronic Shutter Speed                     | 19.5 µs to 200,000 µs                         |              | 25.1 µs to                  | 200,000 μs                   | 19.1 µs to 2              | 200,000 µs   |