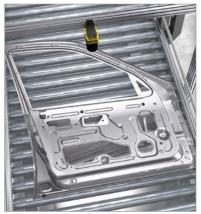

## Segmentation examples

**Automotive: Segment nested parts** for targeted inspection

Automotive: Identify subtle, variable defects

Food and beverage: Detect and classify multiple types of defects

Electronics: Extract different regions in a part and segment them by class