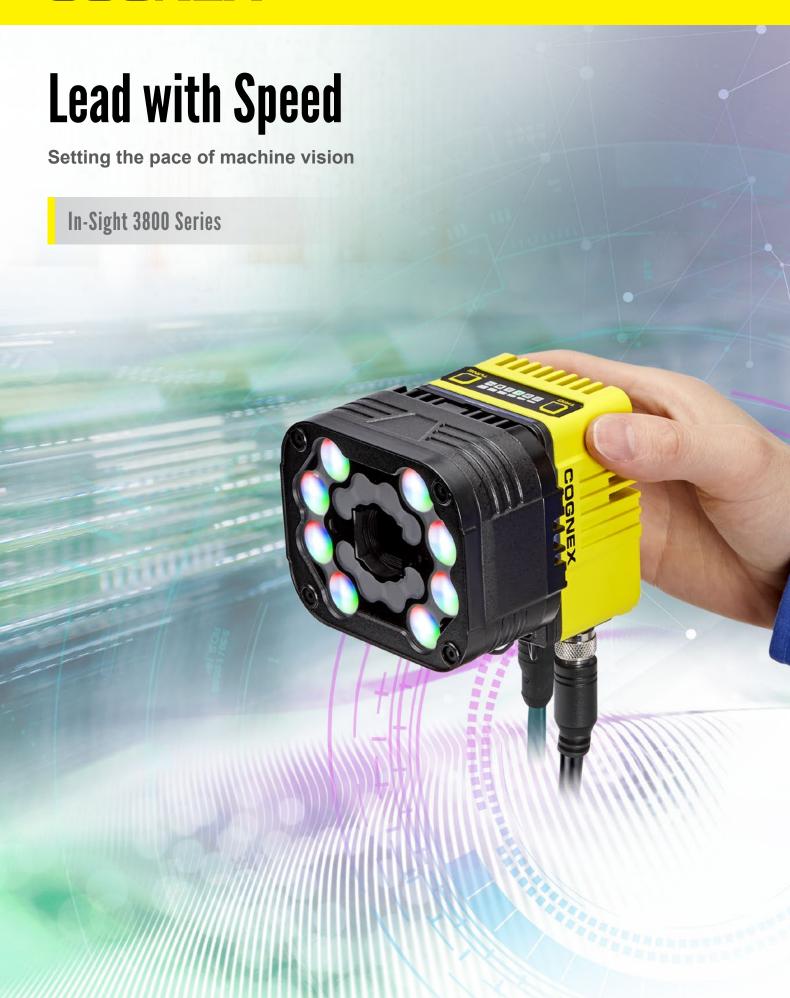

## **In-Sight 3800 Series**

All-in-one vision system meets all your vision needs

High speed, high resolution, high flexibility. The In-Sight® 3800 has it all.

This advanced vision system provides a powerful, yet easy-to-use, solution for automated inspections. Embedded with a full set of robust rule-based tools and innovative edge learning technology, In-Sight 3800 solves a range of manufacturing applications, from defect detection and assembly verification to character reading and more.

## Improve the accuracy of your results

Generate high-resolution, high-contrast images that detect even the most subtle defects.

Integrated multi-color lighting accommodates a range of application requirements and operating conditions

#### **Multi-color lighting for** flexibility

Multi-color (RGBW and IR) lighting options allow you to optimize image contrast, regardless of operating conditions. Simply click a button to change the light color and generate high-resolution images for more accurate inspections.