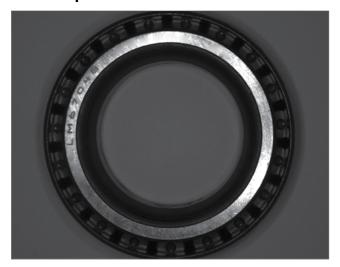

#### Part inspection and OCR

Without HDR: Embedded parts are unclear.

With HDR+: Serial code and bearings are both visible.