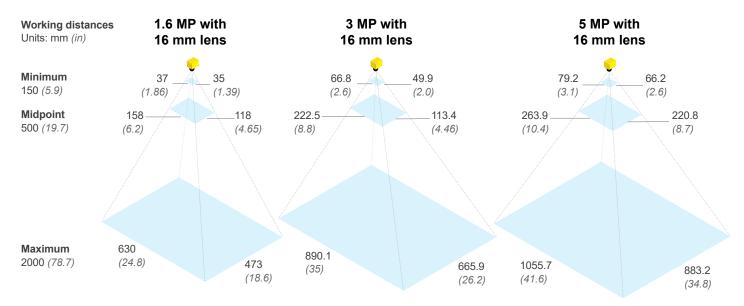

#### Field of view diagrams\*

<sup>\*</sup>Field of view diagrams are based on the minimum and maximum focus distances of the High Speed Liquid Lens. If using a High Speed Liquid Lens with the Multi Torch light accessory, the system will perform best at distances between 150-500 mm (5.9-19.7 in) in terms of light intensity/uniformity.

#### Find the right lens for your application

The Cognex lens advisor makes it easy to select the right lens for your application. Plug in your specifications, hit "Calculate," and let the advisor take care of the rest.

cognex.com/lens-advisor

<sup>\*</sup>Field of view diagrams are based on the minimum and maximum focus distances of the High Speed Liquid Lens. If using a High Speed Liquid Lens with the Multi Torch light accessory, the system will perform best at distances between 150-500 mm (5.9-19.7 in) in terms of light intensity/uniformity.