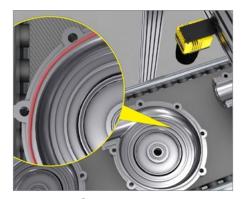

## Segmentation examples

**Automotive: Segment nested parts** for targeted inspection

Automotive: Identify subtle, variable defects

Food and beverage: Detect and classify multiple types of defects

Electronics: Extract different regions in a part and segment them by class

#### Electric vehicle (EV) batteries: Check parts for surface-level defects

Automotive electronics: Detect presence/absence of components and classify defects

Automotive assembly: Inspect large parts for subtle defects