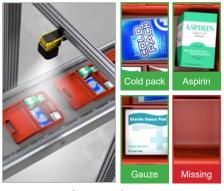

#### Consumer products: Detect presence/absence in kitted products and run multi-ROI classification

**Consumer products: Classify scents** or flavors on packaging

Food & beverage: Identify damaged or missing

Logistics: Read multiple lines of text on different package types

**Consumer product: Decipher lot codes** against variable backgrounds