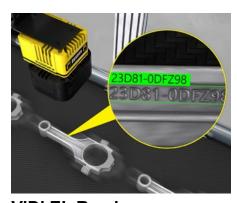

#### ViDi EL Read

Read characters on reflective. low-contrast, and non-flat surfaces, including multi-line text.

Automotive: Read codes on low-contrast and reflective surfaces

Pharmaceutical: Perform on-line verification at high speeds

Automotive: Decipher hard-to-read text etched on metallic surfaces

Food & beverage: Read lot codes on multiple products at the same time